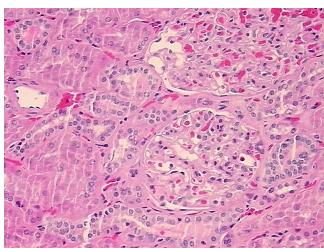

troma:

0%

0%

Necrosis: 0%

Pathology Verification

notes from H&E review:

CASE Diagnosis (from medical center path

report):

Carcinoma of kidney, renal cell, clear cell

20% cortex, 80% medulla

**Age:** 48

**Gender:** Female

**Tumor Grade:** Fuhrman G3: Nuclei very irregular



**OriGene Technologies, Inc.** 9620 Medical Center Drive, Ste 200

CN: techsupport@origene.cn

Rockville, MD 20850, US Phone: +1-888-267-4436 https://www.origene.com techsupport@origene.com EU: info-de@origene.com



Minimum Stage Grouping:

Ш

T3a

T (Extent of Primary

Tumor):

N (Lymph node NX

metastasis):

M (Distant metastasis): MX

**Storage:** Store FFPE tissue sections at +4°C.

**Stability:** All FFPE tissue sections are stable for 1 year from date of purchase.

## **Product images:**



4x Image



20x Image