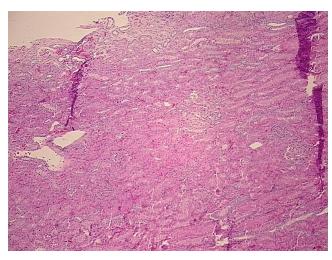

rcellular

Stroma:

0%

0%

Necrosis: 0%

Pathology Verification

notes from H&E review:

CASE Diagnosis (from medical center path

report):

Carcinoma of kidney, renal cell, clear cell

20% cortex, 80% medulla

**Age:** 48

**Gender:** Female

**Tumor Grade:** Fuhrman G3: Nuclei very irregular



**OriGene Technologies, Inc.** 9620 Medical Center Drive, Ste 200

CN: techsupport@origene.cn

Rockville, MD 20850, US Phone: +1-888-267-4436 https://www.origene.com techsupport@origene.com EU: info-de@origene.com



Minimum Stage Grouping:

Ш

T3a

T (Extent of Primary

Tumor):

N (Lymph node NX

metastasis):

M (Distant metastasis): MX

**Storage:** Store FFPE tissue sections at +4°C.

**Stability:** All FFPE tissue sections are stable for 1 year from date of purchase.

## **Product images:**



4x Image



20x Image