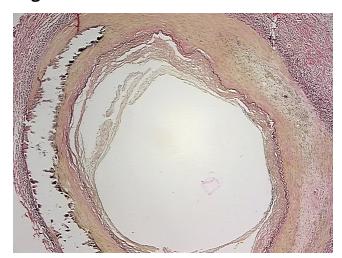

## **Product data:**

**Product Type: FFPE Sections Disease State:** Other Disease Atherosclerosis **Diagnosis Category:** 

Tissue: Artery

Frozen Sample ID: PA00005DE6 Case ID: CU0000006302

Tissue of Origin: Neurovascular bundle Site of Finding: Neurovascular bundle

Appearance:

Sample Diagnosis (from Pathology Verification):

Atherosclerosis

40% Normal: Lesional: 60% 0% Tumor: 0%

Tumor Hypo/Acellular Stroma:

0%

**Tumor Hypercellular** Stroma:

**Necrosis:** 

**Pathology Verification** Non Tumor Structures: 60% Arteries, 30% Veins, 10% Vessels; Other Features/Comments:

notes from H&E review: arterial atheroscleorsis

**CASE Diagnosis (from** medical center path

## **Product images:**

4x Image

20x Image