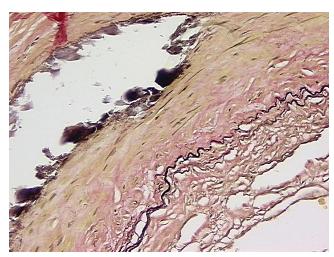

## **Product data:**

**Product Type: FFPE Sections Disease State:** Other Disease Atherosclerosis **Diagnosis Category:** 

Tissue: Artery

Frozen Sample ID: PA00005DE6 Case ID: CU0000006302

Tissue of Origin: Neurovascular bundle Site of Finding: Neurovascular bundle

Appearance:

Sample Diagnosis (from Pathology Verification):

Atherosclerosis

40% Normal: Lesional: 60% 0% Tumor: 0%

Tumor Hypo/Acellular Stroma:

0%

**Tumor Hypercellular** Stroma:

**Necrosis:** 

**Pathology Verification** Non Tumor Structures: 60% Arteries, 30% Veins, 10% Vessels; Other Features/Comments:

notes from H&E review: arterial atheroscleorsis

**CASE Diagnosis (from** medical center path

## **Product images:**

4x Image

20x Image