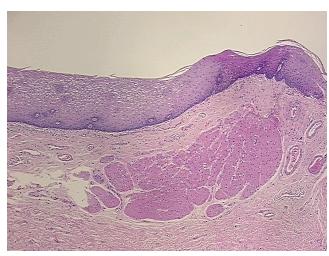

* 

Stroma:

0%

Necrosis: 09

Pathology Verification notes from H&E review:

Non Tumor Structures: 20% Mucosa, 25% Submucosa, 55% Muscle

CASE Diagnosis (from medical center path

report):

Adenocarcinoma of gastroesophageal junction

Age: 71
Gender: Male

Tumor Grade: AJCC G4: Undifferentiated



**OriGene Technologies, Inc.** 9620 Medical Center Drive, Ste 200

CN: techsupport@origene.cn

Rockville, MD 20850, US Phone: +1-888-267-4436 https://www.origene.com techsupport@origene.com EU: info-de@origene.com



Minimum Stage Grouping:

Ш

T3

T (Extent of Primary

Tumor):

N (Lymph node N1

metastasis):

M (Distant metastasis): MX

**Storage:** Store FFPE tissue sections at +4°C.

**Stability:** All FFPE tissue sections are stable for 1 year from date of purchase.

## **Product images:**



4x Image



20x Image