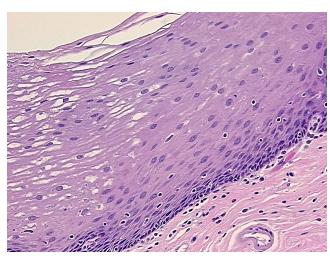

0%

Necrosis: 09

Pathology Verification notes from H&E review:

Non Tumor Structures: 20% Mucosa, 25% Submucosa, 55% Muscle

CASE Diagnosis (from medical center path

report):

Adenocarcinoma of gastroesophageal junction

Age: 71
Gender: Male

Tumor Grade: AJCC G4: Undifferentiated



**OriGene Technologies, Inc.** 9620 Medical Center Drive, Ste 200

CN: techsupport@origene.cn

Rockville, MD 20850, US Phone: +1-888-267-4436 https://www.origene.com techsupport@origene.com EU: info-de@origene.com



Minimum Stage Grouping:

Ш

T3

T (Extent of Primary

Tumor):

N (Lymph node N1

metastasis):

M (Distant metastasis): MX

**Storage:** Store FFPE tissue sections at +4°C.

**Stability:** All FFPE tissue sections are stable for 1 year from date of purchase.

## **Product images:**



4x Image



20x Image