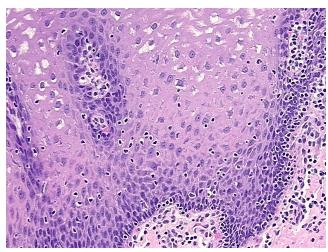

0%

Necrosis: 09

Pathology Verification notes from H&E review:

Non Tumor Structures: 60% Mucosa, 20% Submucosa, 20% Muscle

CASE Diagnosis (from medical center path

report):

Adenocarcinoma of gastroesophageal junction

Age: 71
Gender: Male

**Tumor Grade:** AJCC G4: Undifferentiated



**OriGene Technologies, Inc.** 9620 Medical Center Drive, Ste 200

CN: techsupport@origene.cn

Rockville, MD 20850, US Phone: +1-888-267-4436 https://www.origene.com techsupport@origene.com EU: info-de@origene.com



Minimum Stage Grouping:

Ш

T3

T (Extent of Primary

Tumor):

N (Lymph node N1

metastasis):

M (Distant metastasis): MX

Storage: Store FFPE tissue sections at +4°C.

**Stability:** All FFPE tissue sections are stable for 1 year from date of purchase.

## **Product images:**



4x Image



20x Image