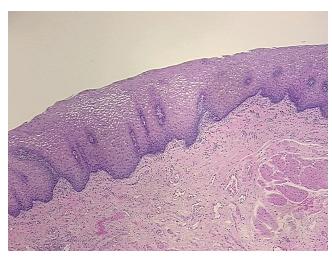

* 

Stroma:

0%

Necrosis: 09

Pathology Verification notes from H&E review:

Non Tumor Structures: 60% Mucosa, 20% Submucosa, 20% Muscle

CASE Diagnosis (from medical center path

report):

Adenocarcinoma of gastroesophageal junction

Age: 71
Gender: Male

**Tumor Grade:** AJCC G4: Undifferentiated



**OriGene Technologies, Inc.** 9620 Medical Center Drive, Ste 200

CN: techsupport@origene.cn

Rockville, MD 20850, US Phone: +1-888-267-4436 https://www.origene.com techsupport@origene.com EU: info-de@origene.com



Minimum Stage Grouping:

Ш

T3

T (Extent of Primary

Tumor):

N (Lymph node N1

metastasis):

M (Distant metastasis): MX

Storage: Store FFPE tissue sections at +4°C.

**Stability:** All FFPE tissue sections are stable for 1 year from date of purchase.

## **Product images:**



4x Image



20x Image