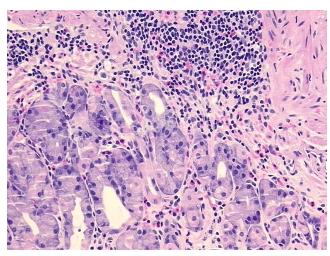

ar** Stroma:

**Necrosis:** 

**Pathology Verification** notes from H&E review:

**CASE Diagnosis (from** medical center path

report):

Adenocarcinoma of gastroesophageal junction

35% mucosa, 10% submucosa, 55% muscle

71 Age:

Gender: Male

**Tumor Grade:** AJCC G4: Undifferentiated



OriGene Technologies, Inc. 9620 Medical Center Drive, Ste 200

CN: techsupport@origene.cn

Rockville, MD 20850, US Phone: +1-888-267-4436 https://www.origene.com techsupport@origene.com EU: info-de@origene.com



Minimum Stage Grouping:

III

T3

T (Extent of Primary

Tumor):

N (Lymph node N1

metastasis):

M (Distant metastasis): MX

**Storage:** Store FFPE tissue sections at +4°C.

**Stability:** All FFPE tissue sections are stable for 1 year from date of purchase.

## **Product images:**



4x Image



20x Image