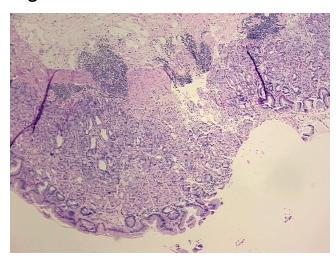

Hypercellular** Stroma:

**Necrosis:** 

**Pathology Verification** notes from H&E review:

**CASE Diagnosis (from** medical center path

report):

Adenocarcinoma of gastroesophageal junction

35% mucosa, 10% submucosa, 55% muscle

71 Age:

Gender: Male

**Tumor Grade:** AJCC G4: Undifferentiated



OriGene Technologies, Inc. 9620 Medical Center Drive, Ste 200

CN: techsupport@origene.cn

Rockville, MD 20850, US Phone: +1-888-267-4436 https://www.origene.com techsupport@origene.com EU: info-de@origene.com



Minimum Stage Grouping:

III

T3

T (Extent of Primary

Tumor):

N (Lymph node N1

metastasis):

M (Distant metastasis): MX

**Storage:** Store FFPE tissue sections at +4°C.

**Stability:** All FFPE tissue sections are stable for 1 year from date of purchase.

## **Product images:**



4x Image



20x Image