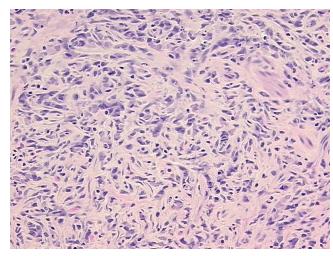

Lesional: 0%

Tumor: 35%

Tumor Hypo/Acellular

Stroma:

0%

**Tumor Hypercellular** 

Stroma:

65%

0% **Necrosis:** 

**CASE Diagnosis (from** medical center path

report):

Adenocarcinoma of gastroesophageal junction

71 Age:

Gender: Male

**Tumor Grade:** AICC G4: Undifferentiated

Minimum Stage Ш

Grouping:



OriGene Technologies, Inc. 9620 Medical Center Drive, Ste 200

CN: techsupport@origene.cn

Rockville, MD 20850, US Phone: +1-888-267-4436 https://www.origene.com techsupport@origene.com EU: info-de@origene.com



T (Extent of Primary

Tumor):

Т3

N (Lymph node

N1

metastasis):

M (Distant metastasis): MX

**Storage:** Store FFPE tissue sections at +4°C.

**Stability:** All FFPE tissue sections are stable for 1 year from date of purchase.

## **Product images:**



4x Image



20x Image