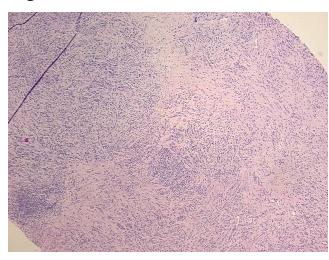

0% Normal: Lesional: 0%

Tumor: 35%

Tumor Hypo/Acellular

Stroma:

0%

**Tumor Hypercellular** 

Stroma:

65%

0% **Necrosis:** 

**CASE Diagnosis (from** medical center path

report):

Adenocarcinoma of gastroesophageal junction

71 Age:

Gender: Male

**Tumor Grade:** AICC G4: Undifferentiated

Minimum Stage Ш

Grouping:



OriGene Technologies, Inc. 9620 Medical Center Drive, Ste 200

CN: techsupport@origene.cn

Rockville, MD 20850, US Phone: +1-888-267-4436 https://www.origene.com techsupport@origene.com EU: info-de@origene.com



T (Extent of Primary

Tumor):

Т3

N (Lymph node

N1

metastasis):

M (Distant metastasis): MX

**Storage:** Store FFPE tissue sections at +4°C.

**Stability:** All FFPE tissue sections are stable for 1 year from date of purchase.

## **Product images:**



4x Image



20x Image