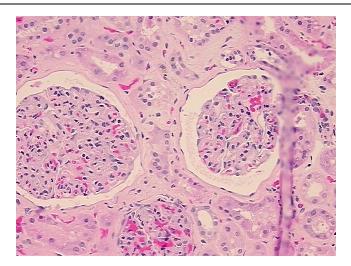

rade



**OriGene Technologies, Inc.** 9620 Medical Center Drive, Ste 200

CN: techsupport@origene.cn

Rockville, MD 20850, US Phone: +1-888-267-4436 https://www.origene.com techsupport@origene.com EU: info-de@origene.com



Minimum Stage Grouping:

Ш

T (Extent of Primary

Tumor):

T3a

N (Lymph node

metastasis):

N1

metastasisj.

MX

M (Distant metastasis): Diagnostic Test Results:

CD227 ~ MUC1 ~ EMA ~ CA15-3! by IHC,Negative; Neuron specific enolase ~ NSE! by

IHC,Positive; MART-1 ~ Melanoma Marker ~ Melan-A,Negative; HMB45 melanoma antigen ~

GP100! by IHC, Negative; S100 protein, Negative; Synaptophysin ~ SYN! by

Storage: Store FFPE tissue sections at +4°C.

**Stability:** All FFPE tissue sections are stable for 1 year from date of purchase.

## **Product images:**



4x Image





20x Image