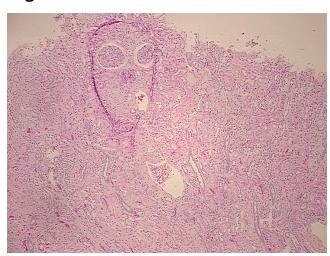

r Histologic Grade



**OriGene Technologies, Inc.** 9620 Medical Center Drive, Ste 200

CN: techsupport@origene.cn

Rockville, MD 20850, US Phone: +1-888-267-4436 https://www.origene.com techsupport@origene.com EU: info-de@origene.com



Minimum Stage Grouping:

Ш

T (Extent of Primary

Tumor):

T3a

N (Lymph node

metastasis):

N1

metastasisj.

MX

M (Distant metastasis): Diagnostic Test Results:

CD227 ~ MUC1 ~ EMA ~ CA15-3! by IHC,Negative; Neuron specific enolase ~ NSE! by

IHC,Positive; MART-1 ~ Melanoma Marker ~ Melan-A,Negative; HMB45 melanoma antigen ~

GP100! by IHC, Negative; S100 protein, Negative; Synaptophysin ~ SYN! by

Storage: Store FFPE tissue sections at +4°C.

**Stability:** All FFPE tissue sections are stable for 1 year from date of purchase.

## **Product images:**



4x Image





20x Image