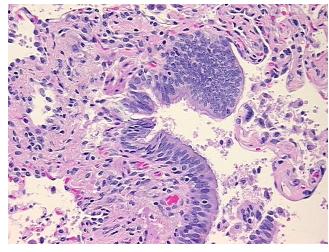

ypercellular

Stroma:

Necrosis: 0%

Pathology Verification no normal architecture

notes from H&E review:

CASE Diagnosis (from medical center path

report):

**Age:** 62

**Gender:** Female

**Tumor Grade:** AJCC G2: Moderately differentiated

Adenocarcinoma of lung

**Fibrosis** 

0%

0%

OriGene Technologies, Inc.

9620 Medical Center Drive, Ste 200 Rockville, MD 20850, US Phone: +1-888-267-4436 https://www.origene.com techsupport@origene.com EU: info-de@origene.com CN: techsupport@origene.cn





Minimum Stage Grouping:

ΙB

T (Extent of Primary

Tumor):

N (Lymph node

N0

T2

metastasis):

M (Distant metastasis): MX

Storage: Store FFPE tissue sections at +4°C.

**Stability:** All FFPE tissue sections are stable for 1 year from date of purchase.

## **Product images:**



4x Image



20x Image