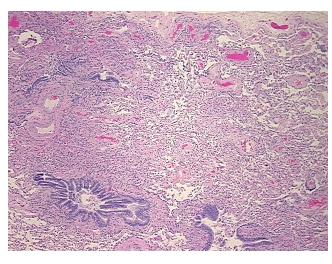

ma:

Tumor Hypercellular

Stroma:

Necrosis: 0%

Pathology Verification no normal architecture

notes from H&E review:

CASE Diagnosis (from medical center path

report):

**Age:** 62

**Gender:** Female

**Tumor Grade:** AJCC G2: Moderately differentiated

Adenocarcinoma of lung

**Fibrosis** 

0%

0%

OriGene Technologies, Inc.

9620 Medical Center Drive, Ste 200 Rockville, MD 20850, US Phone: +1-888-267-4436 https://www.origene.com techsupport@origene.com EU: info-de@origene.com CN: techsupport@origene.cn





Minimum Stage Grouping:

ΙB

T (Extent of Primary

Tumor):

N (Lymph node

N0

T2

metastasis):

M (Distant metastasis): MX

Storage: Store FFPE tissue sections at +4°C.

**Stability:** All FFPE tissue sections are stable for 1 year from date of purchase.

## **Product images:**



4x Image



20x Image