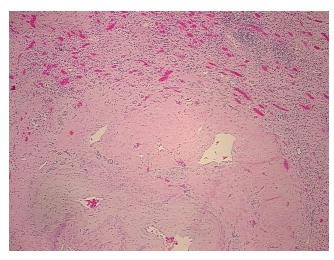

or Hypercellular** 0%

Stroma:

**Necrosis:** 0%

**Pathology Verification** 50% cortex, 50% medulla

notes from H&E review:

**CASE Diagnosis (from** medical center path

report):

Carcinoma of renal pelvis, transitional cell

52 Age:

Gender: Male

**Tumor Grade:** Fuhrman G2: Nuclei slightly irregular

OriGene Technologies, Inc. 9620 Medical Center Drive, Ste 200

CN: techsupport@origene.cn

Rockville, MD 20850, US Phone: +1-888-267-4436 https://www.origene.com techsupport@origene.com EU: info-de@origene.com



Minimum Stage Grouping:

Ш

T (Extent of Primary

Tumor):

N (Lymph node

NX

T3

metastasis):

M (Distant metastasis): MX

Storage: Store FFPE tissue sections at +4°C.

**Stability:** All FFPE tissue sections are stable for 1 year from date of purchase.

## **Product images:**



4x Image



20x Image