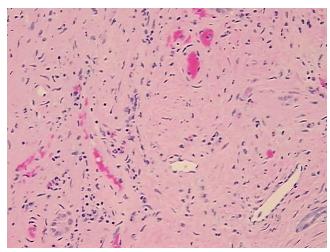

ular** 0%

Stroma:

**Necrosis:** 0%

**Pathology Verification** 50% cortex, 50% medulla

notes from H&E review:

**CASE Diagnosis (from** medical center path

report):

Carcinoma of renal pelvis, transitional cell

52 Age:

Gender: Male

**Tumor Grade:** Fuhrman G2: Nuclei slightly irregular

OriGene Technologies, Inc. 9620 Medical Center Drive, Ste 200

CN: techsupport@origene.cn

Rockville, MD 20850, US Phone: +1-888-267-4436 https://www.origene.com techsupport@origene.com EU: info-de@origene.com



Minimum Stage Grouping:

Ш

T (Extent of Primary

Tumor):

N (Lymph node

NX

T3

metastasis):

M (Distant metastasis): MX

Storage: Store FFPE tissue sections at +4°C.

**Stability:** All FFPE tissue sections are stable for 1 year from date of purchase.

## **Product images:**



4x Image



20x Image