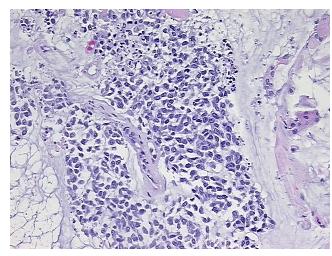

r: 80%

Tumor Hypo/Acellular

Stroma:

10%

**Tumor Hypercellular** 

Stroma:

10%

Necrosis:

0%

CASE Diagnosis (from

medical center path

report):

Carcinoma of renal pelvis, transitional cell

**Age:** 52

Gender: Male

**Tumor Grade:** Fuhrman G2: Nuclei slightly irregular

Ш

Minimum Stage

**Grouping:** 

**OriGene Technologies, Inc.** 9620 Medical Center Drive, Ste 200

CN: techsupport@origene.cn

Rockville, MD 20850, US Phone: +1-888-267-4436 https://www.origene.com techsupport@origene.com EU: info-de@origene.com



T (Extent of Primary

Tumor):

NX

Т3

metastasis):

N (Lymph node

M (Distant metastasis): MX

**Storage:** Store FFPE tissue sections at +4°C.

**Stability:** All FFPE tissue sections are stable for 1 year from date of purchase.

## **Product images:**



4x Image



20x Image