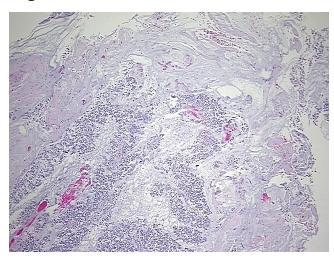

al: 0%

Tumor: 80%

Tumor Hypo/Acellular

Stroma:

10%

**Tumor Hypercellular** 

Stroma:

10%

Necrosis:

0%

CASE Diagnosis (from

medical center path

report):

Carcinoma of renal pelvis, transitional cell

**Age:** 52

Gender: Male

**Tumor Grade:** Fuhrman G2: Nuclei slightly irregular

Ш

Minimum Stage

**Grouping:** 

**OriGene Technologies, Inc.** 9620 Medical Center Drive, Ste 200

CN: techsupport@origene.cn

Rockville, MD 20850, US Phone: +1-888-267-4436 https://www.origene.com techsupport@origene.com EU: info-de@origene.com



T (Extent of Primary

Tumor):

NX

Т3

metastasis):

N (Lymph node

M (Distant metastasis): MX

**Storage:** Store FFPE tissue sections at +4°C.

**Stability:** All FFPE tissue sections are stable for 1 year from date of purchase.

## **Product images:**



4x Image



20x Image