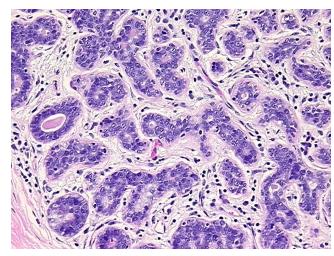

Hypercellular 0%

Stroma:

Necrosis: 0%

Pathology Verification notes from H&E review:

15% glandular epithelium, 40% stroma, 45% adipose tissue

CASE Diagnosis (from medical center path

report):

Carcinoma in situ of breast, ductal

**Age:** 26

**Gender:** Female

**Tumor Grade:** See Other Pathology Notes



**OriGene Technologies, Inc.** 9620 Medical Center Drive, Ste 200

CN: techsupport@origene.cn

Rockville, MD 20850, US Phone: +1-888-267-4436 https://www.origene.com techsupport@origene.com EU: info-de@origene.com



T (Extent of Primary

Tumor):

Tis

N (Lymph node

N0

metastasis):

M (Distant metastasis): MX

**Storage:** Store FFPE tissue sections at +4°C.

**Stability:** All FFPE tissue sections are stable for 1 year from date of purchase.

## **Product images:**



4x Image



20x Image