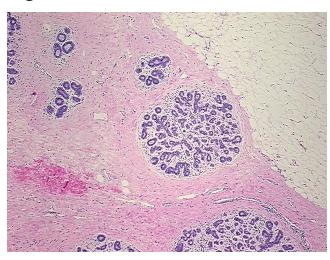

oma:

Tumor Hypercellular 0%

Stroma:

Necrosis: 0%

Pathology Verification notes from H&E review:

15% glandular epithelium, 40% stroma, 45% adipose tissue

CASE Diagnosis (from medical center path

report):

Carcinoma in situ of breast, ductal

**Age:** 26

**Gender:** Female

**Tumor Grade:** See Other Pathology Notes



**OriGene Technologies, Inc.** 9620 Medical Center Drive, Ste 200

CN: techsupport@origene.cn

Rockville, MD 20850, US Phone: +1-888-267-4436 https://www.origene.com techsupport@origene.com EU: info-de@origene.com



T (Extent of Primary

Tumor):

Tis

N (Lymph node

N0

metastasis):

M (Distant metastasis): MX

**Storage:** Store FFPE tissue sections at +4°C.

**Stability:** All FFPE tissue sections are stable for 1 year from date of purchase.

## **Product images:**



4x Image



20x Image