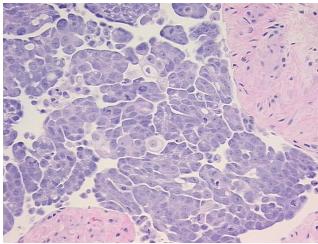

from** medical center path

report):

Carcinoma of ovary, papillary serous

normal:80% ovarian stroma, 20% hilar vessels

46 Age:

Gender: **Female** 

**Tumor Grade:** FIGO G3: Poorly differentiated



OriGene Technologies, Inc. 9620 Medical Center Drive, Ste 200

CN: techsupport@origene.cn

Rockville, MD 20850, US Phone: +1-888-267-4436 https://www.origene.com techsupport@origene.com EU: info-de@origene.com



Minimum Stage Grouping:

IIIC

T3c

T (Extent of Primary

Tumor):

N (Lymph node NX

metastasis):

M (Distant metastasis): MX

**Diagnostic Test Results:** Prolactin-induced protein ~ PIP ~ GCDFP15! by IHC,Negative

Storage: Store FFPE tissue sections at +4°C.

**Stability:** All FFPE tissue sections are stable for 1 year from date of purchase.

## **Product images:**



4x Image



20x Image