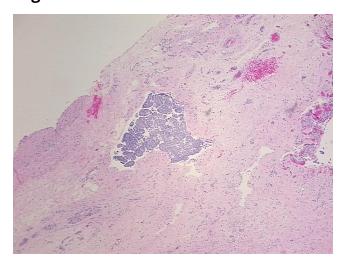

Diagnosis (from** medical center path

report):

Carcinoma of ovary, papillary serous

normal:80% ovarian stroma, 20% hilar vessels

46 Age:

Gender: **Female** 

**Tumor Grade:** FIGO G3: Poorly differentiated



OriGene Technologies, Inc. 9620 Medical Center Drive, Ste 200

CN: techsupport@origene.cn

Rockville, MD 20850, US Phone: +1-888-267-4436 https://www.origene.com techsupport@origene.com EU: info-de@origene.com



Minimum Stage Grouping:

IIIC

T3c

T (Extent of Primary

Tumor):

N (Lymph node NX

metastasis):

M (Distant metastasis): MX

**Diagnostic Test Results:** Prolactin-induced protein ~ PIP ~ GCDFP15! by IHC,Negative

Storage: Store FFPE tissue sections at +4°C.

**Stability:** All FFPE tissue sections are stable for 1 year from date of purchase.

## **Product images:**



4x Image



20x Image