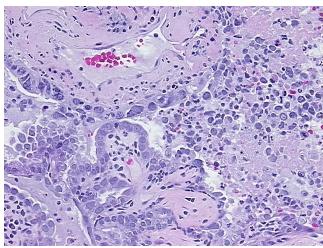

sis:

50%

Pathology Verification

notes from H&E review:

CASE Diagnosis (from

medical center path

report):

Adenocarcinoma of endometrium, papillary serous

Tumor: Myometrial invasion: Not identified.

Age: 74

**Gender:** Female

**Tumor Grade:** FIGO G3: Poorly differentiated



**OriGene Technologies, Inc.** 9620 Medical Center Drive, Ste 200

CN: techsupport@origene.cn

Rockville, MD 20850, US Phone: +1-888-267-4436 https://www.origene.com techsupport@origene.com EU: info-de@origene.com



Minimum Stage Grouping:

IΑ

T (Extent of Primary

Tumor):

N (Lymph node

N0

T1

metastasis):

M (Distant metastasis): MX

**Storage:** Store FFPE tissue sections at +4°C.

**Stability:** All FFPE tissue sections are stable for 1 year from date of purchase.

## **Product images:**



4x Image



20x Image