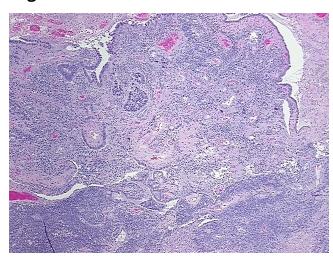

10%

Necrosis:

50%

Pathology Verification

notes from H&E review:

CASE Diagnosis (from

medical center path

report):

Adenocarcinoma of endometrium, papillary serous

Tumor: Myometrial invasion: Not identified.

Age: 74

**Gender:** Female

**Tumor Grade:** FIGO G3: Poorly differentiated



**OriGene Technologies, Inc.** 9620 Medical Center Drive, Ste 200

CN: techsupport@origene.cn

Rockville, MD 20850, US Phone: +1-888-267-4436 https://www.origene.com techsupport@origene.com EU: info-de@origene.com



Minimum Stage Grouping:

IΑ

T (Extent of Primary

Tumor):

N (Lymph node

N0

T1

metastasis):

M (Distant metastasis): MX

**Storage:** Store FFPE tissue sections at +4°C.

**Stability:** All FFPE tissue sections are stable for 1 year from date of purchase.

## **Product images:**



4x Image



20x Image