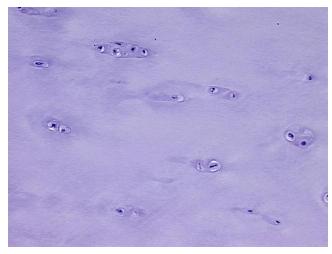

Frozen Sample ID:
 PA15476AA9

 Case ID:
 CU0000006262

Tissue of Origin: Cartilage
Site of Finding: Cartilage

Appearance:

Sample Diagnosis (from Pathology Verification):

Within normal limits

Normal: 100% Lesional: 0% Tumor: 0%

Tumor Hypo/Acellular

Stroma:

Tumor Hypercellular

Stroma:

Necrosis: 0%

CASE Diagnosis (from medical center path

report):

Atherosclerosis

Age: 72 Gender: Male

**Storage:** Store FFPE tissue sections at +4°C.

0%

0%

**Stability:** All FFPE tissue sections are stable for 1 year from date of purchase.



**OriGene Technologies, Inc.** 9620 Medical Center Drive, Ste 200

CN: techsupport@origene.cn

Rockville, MD 20850, US Phone: +1-888-267-4436 https://www.origene.com techsupport@origene.com EU: info-de@origene.com



## **Product images:**



4x Image



20x Image