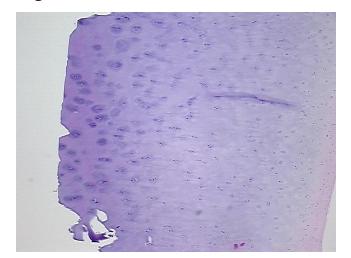

: Cartilage

 Frozen Sample ID:
 PA15476AA9

 Case ID:
 CU0000006262

Tissue of Origin: Cartilage
Site of Finding: Cartilage

Appearance:

Sample Diagnosis (from Pathology Verification):

Within normal limits

Normal: 100% Lesional: 0% Tumor: 0%

Tumor Hypo/Acellular

Stroma:

Tumor Hypercellular

Stroma:

Necrosis: 0%

CASE Diagnosis (from medical center path

report):

Atherosclerosis

Age: 72 Gender: Male

**Storage:** Store FFPE tissue sections at +4°C.

0%

0%

**Stability:** All FFPE tissue sections are stable for 1 year from date of purchase.



**OriGene Technologies, Inc.** 9620 Medical Center Drive, Ste 200

CN: techsupport@origene.cn

Rockville, MD 20850, US Phone: +1-888-267-4436 https://www.origene.com techsupport@origene.com EU: info-de@origene.com



## **Product images:**



4x Image



20x Image