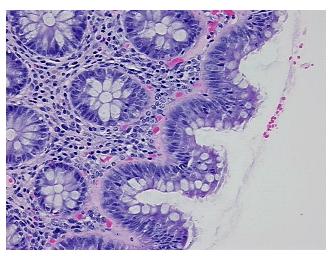

ypercellular 0%

Stroma:

Necrosis: 09

Pathology Verification notes from H&E review:

15% mucosa, 30% submucosa and serosa, 55% muscle

CASE Diagnosis (from medical center path

report):

Adenocarcinoma of colon

Age: 52 Gender: Male

**Tumor Grade:** AJCC G1: Well differentiated



**OriGene Technologies, Inc.** 9620 Medical Center Drive, Ste 200

CN: techsupport@origene.cn

Rockville, MD 20850, US Phone: +1-888-267-4436 https://www.origene.com techsupport@origene.com EU: info-de@origene.com



Minimum Stage Grouping:

IIIC

T4

T (Extent of Primary

Tumor):

N (Lymph node N2

metastasis):

M (Distant metastasis): MX

**Storage:** Store FFPE tissue sections at +4°C.

**Stability:** All FFPE tissue sections are stable for 1 year from date of purchase.

## **Product images:**



4x Image



20x Image