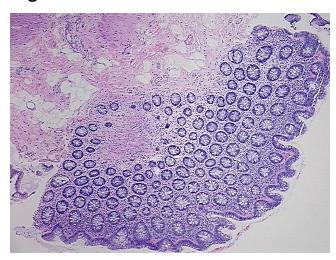

ma:

Tumor Hypercellular 0%

Stroma:

Necrosis: 09

Pathology Verification notes from H&E review:

15% mucosa, 30% submucosa and serosa, 55% muscle

CASE Diagnosis (from medical center path

report):

Adenocarcinoma of colon

Age: 52 Gender: Male

**Tumor Grade:** AJCC G1: Well differentiated



**OriGene Technologies, Inc.** 9620 Medical Center Drive, Ste 200

CN: techsupport@origene.cn

Rockville, MD 20850, US Phone: +1-888-267-4436 https://www.origene.com techsupport@origene.com EU: info-de@origene.com



Minimum Stage Grouping:

IIIC

T4

T (Extent of Primary

Tumor):

N (Lymph node N2

metastasis):

M (Distant metastasis): MX

**Storage:** Store FFPE tissue sections at +4°C.

**Stability:** All FFPE tissue sections are stable for 1 year from date of purchase.

## **Product images:**



4x Image



20x Image