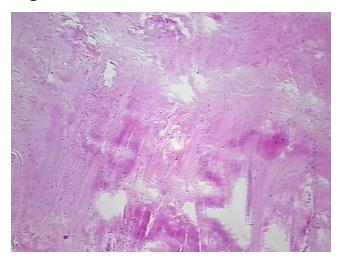

## **Product images:**

4x Image

20x Image

## **Product data:**

**Product Type: FFPE Sections** 

**Disease State:** Normal Normal **Diagnosis Category:** 

Tissue: loint

Frozen Sample ID: PA15476A97 Case ID: CU0000006247

Tissue of Origin: Joint Site of Finding: Joint Appearance:

Sample Diagnosis (from Pathology Verification):

Within normal limits

Normal: 100% Lesional: 0% 0% Tumor:

Tumor Hypo/Acellular

Stroma:

0%

**Tumor Hypercellular** 

Stroma:

0%

**Necrosis:** 

**Pathology Verification** 

notes from H&E review:

60% fibrous tissue, 40% tendon

**CASE Diagnosis (from** medical center path

report):

Atherosclerosis