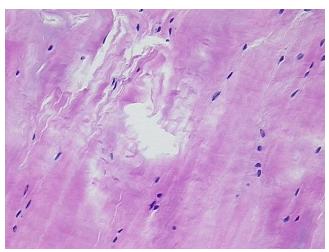

## **Product images:**

4x Image

20x Image

## **Product data:**

**Product Type: FFPE Sections** 

**Disease State:** Normal Normal **Diagnosis Category:** 

Tissue: loint

Frozen Sample ID: PA15476A97 Case ID: CU0000006247

Tissue of Origin: Joint Site of Finding: Joint Appearance:

Sample Diagnosis (from Pathology Verification):

Within normal limits

Normal: 100% Lesional: 0% 0% Tumor:

Tumor Hypo/Acellular

Stroma:

0%

**Tumor Hypercellular** 

Stroma:

0%

**Necrosis:** 

**Pathology Verification** 

notes from H&E review:

60% fibrous tissue, 40% tendon

**CASE Diagnosis (from** medical center path

report):

Atherosclerosis