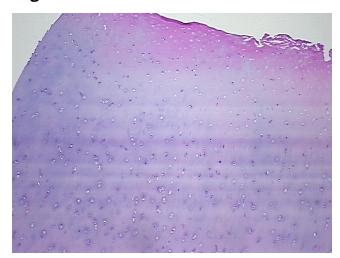

ding: Cartilage

Appearance: R

Sample Diagnosis (from Pathology Verification):

Within normal limits

CU0000006247

Normal: 100% Lesional: 0% Tumor: 0%

Tumor Hypo/Acellular

Stroma:

Case ID:

0%

0%

Tumor Hypercellular Stroma:

Necrosis:

006

Pathology Verification

notes from H&E review:

5% chondrocytes, 95% matrix

CASE Diagnosis (from

medical center path

report):

**Age:** 87

**Gender:** Female

Storage: Store FFPE tissue sections at +4°C.

Atherosclerosis



**OriGene Technologies, Inc.** 9620 Medical Center Drive, Ste 200

CN: techsupport@origene.cn

Rockville, MD 20850, US Phone: +1-888-267-4436 https://www.origene.com techsupport@origene.com EU: info-de@origene.com



Stability:

All FFPE tissue sections are stable for 1 year from date of purchase.

## **Product images:**



4x Image



20x Image