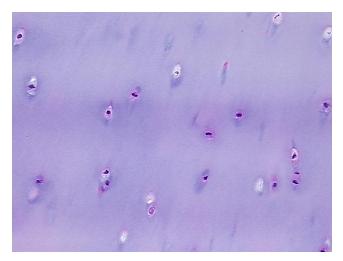

age

Appearance: R

Sample Diagnosis (from Pathology Verification):

Within normal limits

CU0000006247

Normal: 100% Lesional: 0% Tumor: 0%

Tumor Hypo/Acellular

Stroma:

Case ID:

0%

0%

Tumor Hypercellular Stroma:

Necrosis:

006

Pathology Verification

notes from H&E review:

5% chondrocytes, 95% matrix

CASE Diagnosis (from

medical center path

report):

**Age:** 87

**Gender:** Female

Storage: Store FFPE tissue sections at +4°C.

Atherosclerosis



**OriGene Technologies, Inc.** 9620 Medical Center Drive, Ste 200

CN: techsupport@origene.cn

Rockville, MD 20850, US Phone: +1-888-267-4436 https://www.origene.com techsupport@origene.com EU: info-de@origene.com



Stability:

All FFPE tissue sections are stable for 1 year from date of purchase.

## **Product images:**



4x Image



20x Image