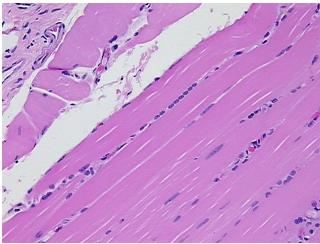

Muscle tissue

Appearance:

Sample Diagnosis (from Pathology Verification):

Within normal limits

Normal: 100% Lesional: 0%

Tumor: 0%

Tumor Hypo/Acellular

Stroma:

0%

Tumor Hypercellular

Stroma:

0%

Necrosis: 0%

Pathology Verification

notes from H&E review:

CASE Diagnosis (from medical center path

report):

Atherosclerosis

**Age:** 87

**Gender:** Female

Storage: Store FFPE tissue sections at +4°C.



**OriGene Technologies, Inc.** 9620 Medical Center Drive, Ste 200

CN: techsupport@origene.cn

Rockville, MD 20850, US Phone: +1-888-267-4436 https://www.origene.com techsupport@origene.com EU: info-de@origene.com

60% skeletal muscle, 40% interstitial tissue



Stability:

All FFPE tissue sections are stable for 1 year from date of purchase.

## **Product images:**



4x Image



20x Image