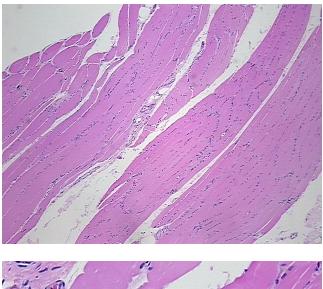

of Finding: Muscle tissue

Appearance:

Sample Diagnosis (from Pathology Verification):

Within normal limits

Normal: 100% Lesional: 0%

Tumor: 0%

Tumor Hypo/Acellular

Stroma:

0%

Tumor Hypercellular

Stroma:

0%

Necrosis: 0%

Pathology Verification

notes from H&E review:

CASE Diagnosis (from medical center path

report):

Atherosclerosis

**Age:** 87

**Gender:** Female

Storage: Store FFPE tissue sections at +4°C.



**OriGene Technologies, Inc.** 9620 Medical Center Drive, Ste 200

CN: techsupport@origene.cn

Rockville, MD 20850, US Phone: +1-888-267-4436 https://www.origene.com techsupport@origene.com EU: info-de@origene.com

60% skeletal muscle, 40% interstitial tissue



Stability:

All FFPE tissue sections are stable for 1 year from date of purchase.

## **Product images:**



4x Image



20x Image