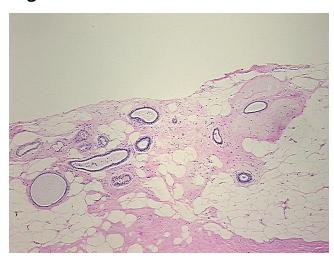

hology Verification** notes from H&E review: 15% glandular epithelium, 40% stroma, 45% adipose tissue

**CASE Diagnosis (from** medical center path

report):

Adenocarcinoma of breast, lobular

72 Age:

Gender: **Female** 

**Tumor Grade:** Nottingham G1: 3-5 points Low combined grade (favorable)



OriGene Technologies, Inc. 9620 Medical Center Drive, Ste 200

CN: techsupport@origene.cn

Rockville, MD 20850, US Phone: +1-888-267-4436 https://www.origene.com techsupport@origene.com EU: info-de@origene.com



Minimum Stage Grouping:

IΙΒ

T2

T (Extent of Primary

Tumor):

N (Lymph node

N1biii

metastasis):

M (Distant metastasis): MX

Storage: Store FFPE tissue sections at +4°C.

**Stability:** All FFPE tissue sections are stable for 1 year from date of purchase.

## **Product images:**



4x Image



20x Image