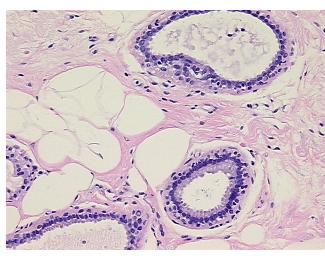

ication** notes from H&E review: 15% glandular epithelium, 40% stroma, 45% adipose tissue

**CASE Diagnosis (from** medical center path

report):

Adenocarcinoma of breast, lobular

72 Age:

Gender: **Female** 

**Tumor Grade:** Nottingham G1: 3-5 points Low combined grade (favorable)



OriGene Technologies, Inc. 9620 Medical Center Drive, Ste 200

CN: techsupport@origene.cn

Rockville, MD 20850, US Phone: +1-888-267-4436 https://www.origene.com techsupport@origene.com EU: info-de@origene.com



Minimum Stage Grouping:

IΙΒ

T2

T (Extent of Primary

Tumor):

N (Lymph node

N1biii

metastasis):

M (Distant metastasis): MX

Storage: Store FFPE tissue sections at +4°C.

**Stability:** All FFPE tissue sections are stable for 1 year from date of purchase.

## **Product images:**



4x Image



20x Image