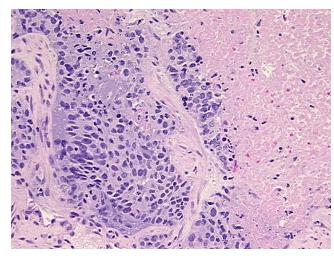

Carcinoma of ovary

Normal: 0%

Lesional: 0%

20% Tumor:

Tumor Hypo/Acellular

Stroma:

**Tumor Hypercellular** 10%

Stroma:

70% **Necrosis:** 

**CASE Diagnosis (from** 

medical center path

report):

77 Age:

Gender: **Female** 

**Tumor Grade:** FIGO G3: Poorly differentiated Ш

0%

Minimum Stage

Grouping:

OriGene Technologies, Inc.

9620 Medical Center Drive, Ste 200 Rockville, MD 20850, US Phone: +1-888-267-4436 https://www.origene.com techsupport@origene.com EU: info-de@origene.com CN: techsupport@origene.cn





T (Extent of Primary

Tumor):

T3

N (Lymph node

NX

metastasis):

M (Distant metastasis): MX

**Storage:** Store FFPE tissue sections at +4°C.

**Stability:** All FFPE tissue sections are stable for 1 year from date of purchase.

## **Product images:**



4x Image



20x Image