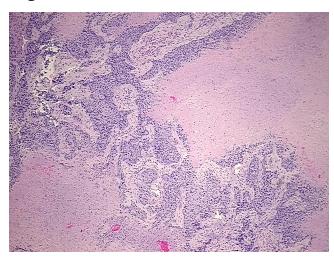

oma of ovary

Carcinoma of ovary

Normal: 0%

Lesional: 0%

20% Tumor:

Tumor Hypo/Acellular

Stroma:

**Tumor Hypercellular** 10%

Stroma:

70% **Necrosis:** 

**CASE Diagnosis (from** 

medical center path

report):

77 Age:

Gender: **Female** 

**Tumor Grade:** FIGO G3: Poorly differentiated Ш

0%

Minimum Stage

Grouping:

OriGene Technologies, Inc.

9620 Medical Center Drive, Ste 200 Rockville, MD 20850, US Phone: +1-888-267-4436 https://www.origene.com techsupport@origene.com EU: info-de@origene.com CN: techsupport@origene.cn





T (Extent of Primary

Tumor):

T3

N (Lymph node

NX

metastasis):

M (Distant metastasis): MX

**Storage:** Store FFPE tissue sections at +4°C.

**Stability:** All FFPE tissue sections are stable for 1 year from date of purchase.

## **Product images:**



4x Image



20x Image