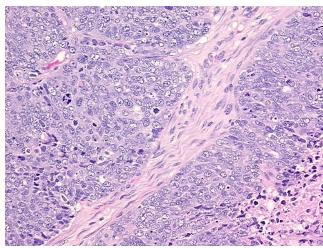

65%

**Pathology Verification** 

notes from H&E review:

**CASE Diagnosis (from** medical center path

report):

Carcinoma of ovary

metastatic poorly differentiated carcinoma from ovary, with extensive necrosis

77 Age:

Gender: **Female** 

**Tumor Grade:** FIGO G3: Poorly differentiated



OriGene Technologies, Inc. 9620 Medical Center Drive, Ste 200

CN: techsupport@origene.cn

Rockville, MD 20850, US Phone: +1-888-267-4436 https://www.origene.com techsupport@origene.com EU: info-de@origene.com



Minimum Stage Grouping:

Ш

T3

NX

T (Extent of Primary

Tumor):

N (Lymph node

metastasis):

M (Distant metastasis): MX

Storage: Store FFPE tissue sections at +4°C.

**Stability:** All FFPE tissue sections are stable for 1 year from date of purchase.

## **Product images:**



4x Image



20x Image