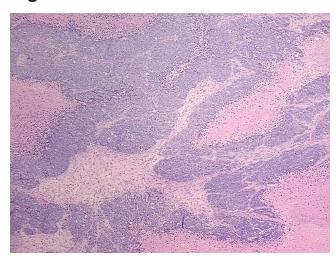

Necrosis:** 65%

**Pathology Verification** 

notes from H&E review:

**CASE Diagnosis (from** medical center path

report):

Carcinoma of ovary

metastatic poorly differentiated carcinoma from ovary, with extensive necrosis

77 Age:

Gender: **Female** 

**Tumor Grade:** FIGO G3: Poorly differentiated



OriGene Technologies, Inc. 9620 Medical Center Drive, Ste 200

CN: techsupport@origene.cn

Rockville, MD 20850, US Phone: +1-888-267-4436 https://www.origene.com techsupport@origene.com EU: info-de@origene.com



Minimum Stage Grouping:

Ш

T3

NX

T (Extent of Primary

Tumor):

N (Lymph node

metastasis):

M (Distant metastasis): MX

Storage: Store FFPE tissue sections at +4°C.

**Stability:** All FFPE tissue sections are stable for 1 year from date of purchase.

## **Product images:**



4x Image



20x Image