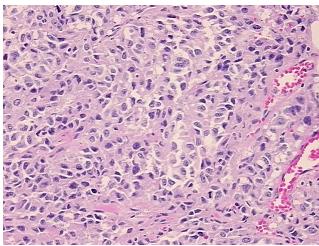

ular

Stroma:

0%

Tumor Hypercellular

Stroma:

0%

Necrosis: 0

Pathology Verification

notes from H&E review:

CASE Diagnosis (from

medical center path report):

Malignant melanoma, metastatic

normal:85% epithelium, 15% stroma

**Age:** 67

Gender: Male

Tumor Grade: Not Reported



**OriGene Technologies, Inc.** 9620 Medical Center Drive, Ste 200

CN: techsupport@origene.cn

Rockville, MD 20850, US Phone: +1-888-267-4436 https://www.origene.com techsupport@origene.com EU: info-de@origene.com



Minimum Stage Grouping:

IV

T (Extent of Primary

Tumor):

N (Lymph node

N1

TX

metastasis):

M (Distant metastasis): M1a

Storage: Store FFPE tissue sections at +4°C.

**Stability:** All FFPE tissue sections are stable for 1 year from date of purchase.

## **Product images:**



4x Image



20x Image