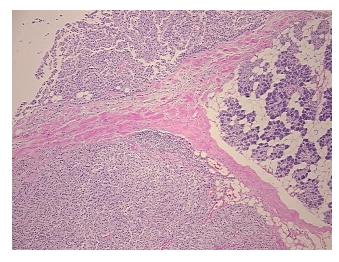

r Hypo/Acellular

Stroma:

0%

Tumor Hypercellular

Stroma:

0%

Necrosis: 0

Pathology Verification

notes from H&E review:

CASE Diagnosis (from

medical center path report):

Malignant melanoma, metastatic

normal:85% epithelium, 15% stroma

**Age:** 67

Gender: Male

Tumor Grade: Not Reported



**OriGene Technologies, Inc.** 9620 Medical Center Drive, Ste 200

CN: techsupport@origene.cn

Rockville, MD 20850, US Phone: +1-888-267-4436 https://www.origene.com techsupport@origene.com EU: info-de@origene.com



Minimum Stage Grouping:

IV

T (Extent of Primary

Tumor):

N (Lymph node

N1

TX

metastasis):

M (Distant metastasis): M1a

Storage: Store FFPE tissue sections at +4°C.

**Stability:** All FFPE tissue sections are stable for 1 year from date of purchase.

## **Product images:**



4x Image



20x Image