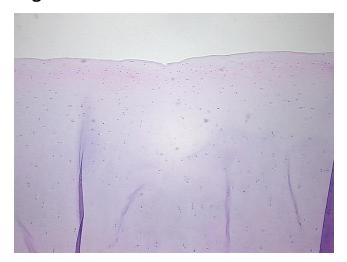

age Site of Finding: Cartilage

Appearance:

Sample Diagnosis (from Pathology Verification):

Within normal limits

Cartilage

Normal: 100% Lesional: 0% 0% Tumor:

Tumor Hypo/Acellular

Stroma:

0%

**Tumor Hypercellular** 

Stroma:

0%

**Necrosis:** 

**Pathology Verification** 

notes from H&E review:

20% chondrocytes, 80% matrix

**CASE Diagnosis (from** medical center path

report):

Atherosclerosis

57 Age: Gender: Male

Store FFPE tissue sections at +4°C. Storage:



OriGene Technologies, Inc. 9620 Medical Center Drive, Ste 200

CN: techsupport@origene.cn

Rockville, MD 20850, US Phone: +1-888-267-4436 https://www.origene.com techsupport@origene.com EU: info-de@origene.com



Stability:

All FFPE tissue sections are stable for 1 year from date of purchase.

## **Product images:**



4x Image



20x Image