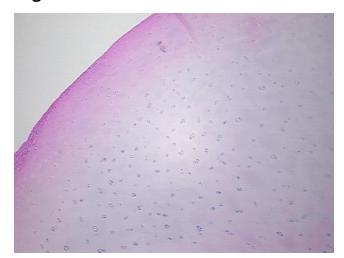

oint Site of Finding: Joint Appearance:

Sample Diagnosis (from

Pathology Verification):

Within normal limits

Normal: 100% Lesional: 0% 0% Tumor:

Tumor Hypo/Acellular

Stroma:

0%

**Tumor Hypercellular** 

Stroma:

0%

0% **Necrosis:** 

**Pathology Verification** notes from H&E review:

**CASE Diagnosis (from** 

medical center path

report):

Atherosclerosis

57 Age:

Gender: Male

Store FFPE tissue sections at +4°C. Storage:



OriGene Technologies, Inc. 9620 Medical Center Drive, Ste 200

CN: techsupport@origene.cn

Rockville, MD 20850, US Phone: +1-888-267-4436 https://www.origene.com techsupport@origene.com EU: info-de@origene.com

20% intact articular surface, 80% bone



Stability:

All FFPE tissue sections are stable for 1 year from date of purchase.

## **Product images:**



4x Image



20x Image