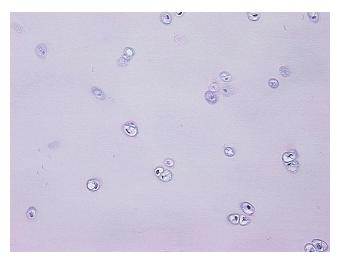

Finding: Joint Appearance:

Sample Diagnosis (from

Pathology Verification):

Within normal limits

Normal: 100% Lesional: 0% 0% Tumor:

Tumor Hypo/Acellular

Stroma:

0%

**Tumor Hypercellular** 

Stroma:

0%

0% **Necrosis:** 

**Pathology Verification** notes from H&E review:

**CASE Diagnosis (from** 

medical center path

report):

Atherosclerosis

57 Age:

Gender: Male

Store FFPE tissue sections at +4°C. Storage:



OriGene Technologies, Inc. 9620 Medical Center Drive, Ste 200

CN: techsupport@origene.cn

Rockville, MD 20850, US Phone: +1-888-267-4436 https://www.origene.com techsupport@origene.com EU: info-de@origene.com

20% intact articular surface, 80% bone



Stability:

All FFPE tissue sections are stable for 1 year from date of purchase.

## **Product images:**



4x Image



20x Image