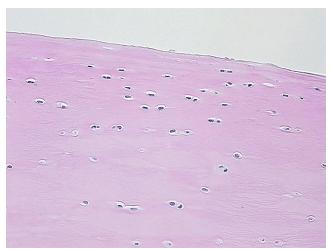

Finding: Joint
Appearance: R

Sample Diagnosis (from Pathology Verification):

Within normal limits

Normal: 100%
Lesional: 0%
Tumor: 0%
Tumor Hypo/Acellular 0%

Tumor Hypo/Acellular

Stroma:

Tumor Hypercellular 0%

Stroma:

Necrosis: 0%

Pathology Verification notes from H&E review:

20% intact articular surface, 80% bone

CASE Diagnosis (from medical center path

report):

Atherosclerosis

Age: 57
Gender: Male

Storage: Store FFPE tissue sections at +4°C.

**OriGene Technologies, Inc.** 9620 Medical Center Drive, Ste 200

CN: techsupport@origene.cn

Rockville, MD 20850, US Phone: +1-888-267-4436 https://www.origene.com techsupport@origene.com EU: info-de@origene.com



Stability:

All FFPE tissue sections are stable for 1 year from date of purchase.

## **Product images:**



4x Image



20x Image