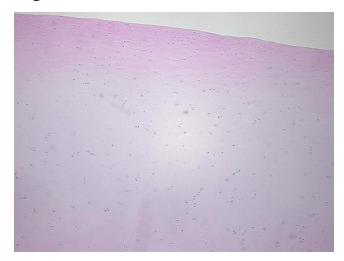

int
Site of Finding: Joint
Appearance: R

Sample Diagnosis (from Pathology Verification):

Within normal limits

Normal: 100%
Lesional: 0%
Tumor: 0%
Tumor Hypo/Acellular 0%

Tumor Hypo/Acellular

Stroma:

Tumor Hypercellular 0%

Stroma:

Necrosis: 0%

Pathology Verification notes from H&E review:

20% intact articular surface, 80% bone

CASE Diagnosis (from medical center path

report):

Atherosclerosis

Age: 57
Gender: Male

Storage: Store FFPE tissue sections at +4°C.

**OriGene Technologies, Inc.** 9620 Medical Center Drive, Ste 200

CN: techsupport@origene.cn

Rockville, MD 20850, US Phone: +1-888-267-4436 https://www.origene.com techsupport@origene.com EU: info-de@origene.com



Stability:

All FFPE tissue sections are stable for 1 year from date of purchase.

## **Product images:**



4x Image



20x Image