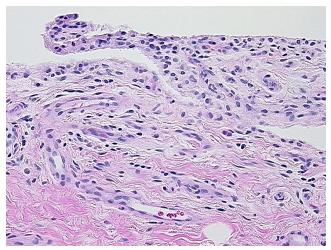

## **Product images:**

4x Image

20x Image

Pathology Verification notes from H&E review:

10% synovial lining, 80% fibroadipose stroma, 5% tendon, 5% muscle

CASE Diagnosis (from medical center path

report):

Atherosclerosis

Age: 57
Gender: Male

Storage: Store FFPE tissue sections at +4°C.