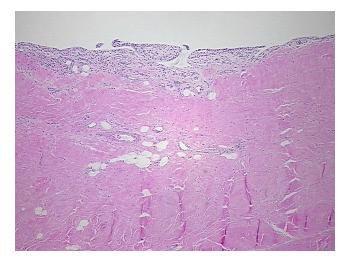

## **Product images:**

4x Image

20x Image

Pathology Verification notes from H&E review:

10% synovial lining, 80% fibroadipose stroma, 5% tendon, 5% muscle

CASE Diagnosis (from medical center path

report):

Atherosclerosis

Age: 57
Gender: Male

Storage: Store FFPE tissue sections at +4°C.