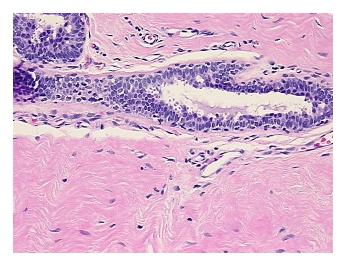

ng: **Breast** 

Sample Diagnosis (from

Appearance:

Pathology Verification):

Gynecomastia

0% Normal: Lesional: 100% 0% Tumor: 0%

Tumor Hypo/Acellular

Stroma:

**Tumor Hypercellular** 0%

Stroma:

**Necrosis:** 

**Pathology Verification** 

notes from H&E review:

**CASE Diagnosis (from** medical center path

report):

Gynecomastia

52 Age: Gender: Male

Store FFPE tissue sections at +4°C. Storage:

OriGene Technologies, Inc.

9620 Medical Center Drive, Ste 200 Rockville, MD 20850, US Phone: +1-888-267-4436 https://www.origene.com techsupport@origene.com EU: info-de@origene.com CN: techsupport@origene.cn



10% glandular epithelium, 40% stroma, 50% adipose tissue



Stability:

All FFPE tissue sections are stable for 1 year from date of purchase.

## **Product images:**



4x Image



20x Image