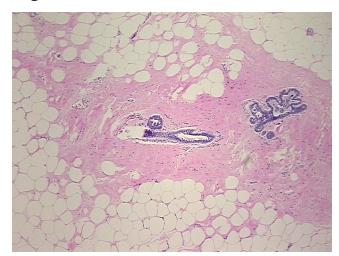

ite of Finding: **Breast** 

Sample Diagnosis (from

Appearance:

Pathology Verification):

Gynecomastia

0% Normal: Lesional: 100% 0% Tumor: 0%

Tumor Hypo/Acellular

Stroma:

**Tumor Hypercellular** 0%

Stroma:

**Necrosis:** 

**Pathology Verification** 

notes from H&E review:

**CASE Diagnosis (from** medical center path

report):

Gynecomastia

52 Age: Gender: Male

Store FFPE tissue sections at +4°C. Storage:

OriGene Technologies, Inc.

9620 Medical Center Drive, Ste 200 Rockville, MD 20850, US Phone: +1-888-267-4436 https://www.origene.com techsupport@origene.com EU: info-de@origene.com CN: techsupport@origene.cn



10% glandular epithelium, 40% stroma, 50% adipose tissue



Stability:

All FFPE tissue sections are stable for 1 year from date of purchase.

## **Product images:**



4x Image



20x Image