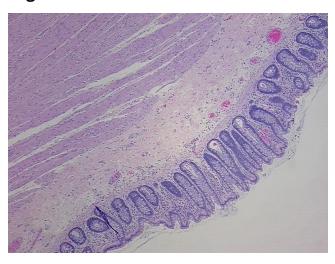

0%

Tumor Hypercellular Stroma:

Necrosis:

\_\_\_\_

Pathology Verification

notes from H&E review:

CASE Diagnosis (from medical center path

report):

Adenocarcinoma of colon

10% mucosa, 15% submucosa and serosa, 75% muscle

Age: 77
Gender: Male

**Tumor Grade:** AJCC G1: Well differentiated

**OriGene Technologies, Inc.** 9620 Medical Center Drive, Ste 200

CN: techsupport@origene.cn

Rockville, MD 20850, US Phone: +1-888-267-4436 https://www.origene.com techsupport@origene.com EU: info-de@origene.com



Minimum Stage Grouping:

Ш

T (Extent of Primary

Tumor):

N (Lymph node

N0

T3

metastasis):

M (Distant metastasis): MX

**Storage:** Store FFPE tissue sections at +4°C.

**Stability:** All FFPE tissue sections are stable for 1 year from date of purchase.

## **Product images:**



4x Image



20x Image