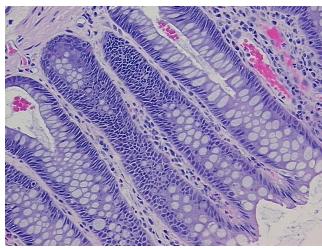

ypercellular Stroma:

Necrosis:

\_\_\_\_

Pathology Verification

notes from H&E review:

CASE Diagnosis (from medical center path

report):

Adenocarcinoma of colon

10% mucosa, 15% submucosa and serosa, 75% muscle

Age: 77
Gender: Male

**Tumor Grade:** AJCC G1: Well differentiated

**OriGene Technologies, Inc.** 9620 Medical Center Drive, Ste 200

CN: techsupport@origene.cn

Rockville, MD 20850, US Phone: +1-888-267-4436 https://www.origene.com techsupport@origene.com EU: info-de@origene.com



Minimum Stage Grouping:

Ш

T (Extent of Primary

Tumor):

N (Lymph node

N0

T3

metastasis):

M (Distant metastasis): MX

**Storage:** Store FFPE tissue sections at +4°C.

**Stability:** All FFPE tissue sections are stable for 1 year from date of purchase.

## **Product images:**



4x Image



20x Image