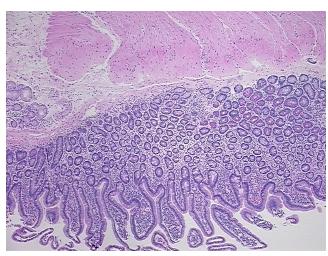

%

**Tumor Hypercellular** 

Stroma:

0%

Necrosis: 09

Pathology Verification notes from H&E review:

25% mucosa, 10% submucosa, 63% muscle

CASE Diagnosis (from medical center path

report):

Adenocarcinoma of duodenum

Age: 68
Gender: Male

**Tumor Grade:** AJCC G2: Moderately differentiated



**OriGene Technologies, Inc.** 9620 Medical Center Drive, Ste 200

CN: techsupport@origene.cn

Rockville, MD 20850, US Phone: +1-888-267-4436 https://www.origene.com techsupport@origene.com EU: info-de@origene.com



Minimum Stage Grouping:

Ш

T (Extent of Primary

Tumor):

N (Lymph node

N0

T4

metastasis):

M (Distant metastasis): MX

**Storage:** Store FFPE tissue sections at +4°C.

**Stability:** All FFPE tissue sections are stable for 1 year from date of purchase.

## **Product images:**



4x Image



20x Image