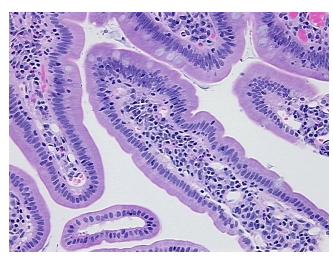

ypercellular** 

Stroma:

0%

Necrosis: 09

Pathology Verification notes from H&E review:

25% mucosa, 10% submucosa, 63% muscle

CASE Diagnosis (from medical center path

report):

Adenocarcinoma of duodenum

Age: 68
Gender: Male

**Tumor Grade:** AJCC G2: Moderately differentiated



**OriGene Technologies, Inc.** 9620 Medical Center Drive, Ste 200

CN: techsupport@origene.cn

Rockville, MD 20850, US Phone: +1-888-267-4436 https://www.origene.com techsupport@origene.com EU: info-de@origene.com



Minimum Stage Grouping:

Ш

T (Extent of Primary

Tumor):

N (Lymph node

N0

T4

metastasis):

M (Distant metastasis): MX

**Storage:** Store FFPE tissue sections at +4°C.

**Stability:** All FFPE tissue sections are stable for 1 year from date of purchase.

## **Product images:**



4x Image



20x Image