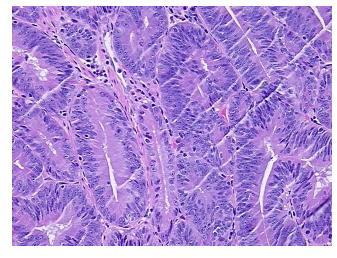

## **Product images:**

4x Image

20x Image

Site of Finding: Duodenum

Appearance:

Sample Diagnosis (from Pathology Verification):

Adenocarcinoma of duodenum

Normal: 0%

Lesional: 0%

Tumor: 90%

Tumor Hypo/Acellular

medical center path

report):

Adenocarcinoma of duodenum

**Age:** 68

Gender: Male

**Tumor Grade:** AICC G2: Moderately differentiated

Ш

Minimum Stage