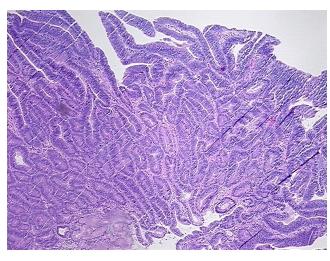

## **Product images:**

4x Image

20x Image

Site of Finding: Duodenum

Appearance:

Sample Diagnosis (from Pathology Verification):

Adenocarcinoma of duodenum

Normal: 0%

Lesional: 0%

Tumor: 90%

Tumor Hypo/Acellular

medical center path

report):

Adenocarcinoma of duodenum

**Age:** 68

Gender: Male

**Tumor Grade:** AICC G2: Moderately differentiated

Ш

Minimum Stage