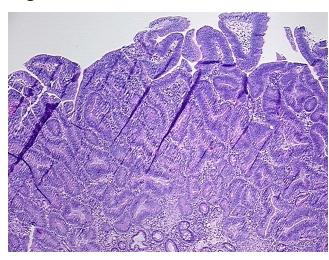

odenum

Normal: 0% Lesional: 0%

**Tumor:** 75%

Tumor Hypo/Acellular

Stroma:

Tumor Hypercellular 25%

Stroma:

Necrosis: 0%

CASE Diagnosis (from

medical center path

report):

Adenocarcinoma of duodenum

**Age:** 68

Gender: Male

**Tumor Grade:** AJCC G2: Moderately differentiated

Ш

0%

Minimum Stage

**Grouping:** 

**OriGene Technologies, Inc.** 9620 Medical Center Drive, Ste 200

Rockville, MD 20850, US Phone: +1-888-267-4436 https://www.origene.com techsupport@origene.com

EU: info-de@origene.com CN: techsupport@origene.cn



T (Extent of Primary

Tumor):

T4

N (Lymph node

N0

metastasis):

M (Distant metastasis): MX

**Storage:** Store FFPE tissue sections at +4°C.

**Stability:** All FFPE tissue sections are stable for 1 year from date of purchase.

## **Product images:**



4x Image



20x Image