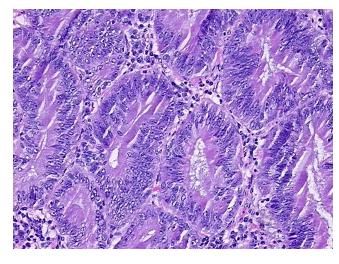

al: 0% Lesional: 0%

**Tumor:** 75%

Tumor Hypo/Acellular

Stroma:

Tumor Hypercellular 25%

Stroma:

Necrosis: 0%

CASE Diagnosis (from

medical center path

report):

Adenocarcinoma of duodenum

**Age:** 68

Gender: Male

**Tumor Grade:** AJCC G2: Moderately differentiated

Ш

0%

Minimum Stage

**Grouping:** 

**OriGene Technologies, Inc.** 9620 Medical Center Drive, Ste 200

Rockville, MD 20850, US Phone: +1-888-267-4436 https://www.origene.com techsupport@origene.com

EU: info-de@origene.com CN: techsupport@origene.cn



T (Extent of Primary

Tumor):

T4

N (Lymph node

N0

metastasis):

M (Distant metastasis): MX

**Storage:** Store FFPE tissue sections at +4°C.

**Stability:** All FFPE tissue sections are stable for 1 year from date of purchase.

## **Product images:**



4x Image



20x Image