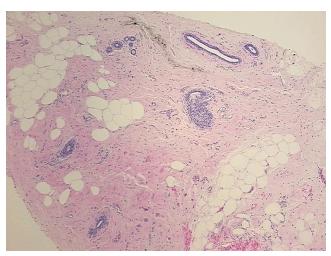

otes from H&E review: 10% glandular epithelium, 40% fibrous stroma, 50% adipose tissue

**CASE Diagnosis (from** medical center path

report):

Adenocarcinoma of breast, ductal

82 Age:

Gender: **Female** 

**Tumor Grade:** Nottingham G2: 6-7 points Intermediate combined grade (moderately favorable)



OriGene Technologies, Inc. 9620 Medical Center Drive, Ste 200

CN: techsupport@origene.cn

Rockville, MD 20850, US Phone: +1-888-267-4436 https://www.origene.com techsupport@origene.com EU: info-de@origene.com



Minimum Stage Grouping:

T1b

Tumor):

N (Lymph node

T (Extent of Primary

NX

metastasis):

M (Distant metastasis): MX

**Storage:** Store FFPE tissue sections at +4°C.

**Stability:** All FFPE tissue sections are stable for 1 year from date of purchase.

## **Product images:**



4x Image



20x Image