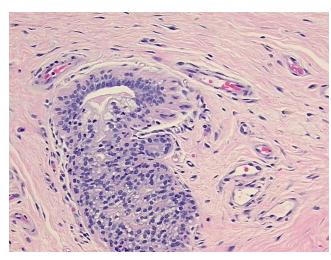

E review: 10% glandular epithelium, 40% fibrous stroma, 50% adipose tissue

**CASE Diagnosis (from** medical center path

report):

Adenocarcinoma of breast, ductal

82 Age:

Gender: **Female** 

**Tumor Grade:** Nottingham G2: 6-7 points Intermediate combined grade (moderately favorable)



OriGene Technologies, Inc. 9620 Medical Center Drive, Ste 200

CN: techsupport@origene.cn

Rockville, MD 20850, US Phone: +1-888-267-4436 https://www.origene.com techsupport@origene.com EU: info-de@origene.com



Minimum Stage Grouping:

T1b

Tumor):

N (Lymph node

T (Extent of Primary

NX

metastasis):

M (Distant metastasis): MX

**Storage:** Store FFPE tissue sections at +4°C.

**Stability:** All FFPE tissue sections are stable for 1 year from date of purchase.

## **Product images:**



4x Image



20x Image