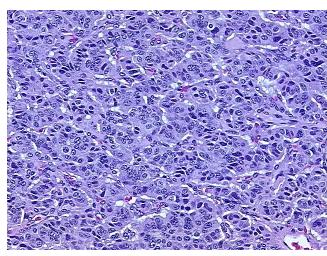

Tumor Hypercellular

Stroma:

0%

Necrosis:

veci 0313.

Pathology Verification

notes from H&E review:

\_ .

CASE Diagnosis (from

medical center path

report):

Tumor of lung, carcinoid

Small intrapulmonary lymph node present

**Age:** 52

Gender: Male

Tumor Grade: Not Reported



**OriGene Technologies, Inc.** 9620 Medical Center Drive, Ste 200

CN: techsupport@origene.cn

Rockville, MD 20850, US Phone: +1-888-267-4436 https://www.origene.com techsupport@origene.com EU: info-de@origene.com Minimum Stage Grouping:

IΑ

T (Extent of Primary

Tumor):

N (Lymph node

N0

T1

metastasis):

M (Distant metastasis): MX

**Storage:** Store FFPE tissue sections at +4°C.

**Stability:** All FFPE tissue sections are stable for 1 year from date of purchase.

## **Product images:**



4x Image



20x Image