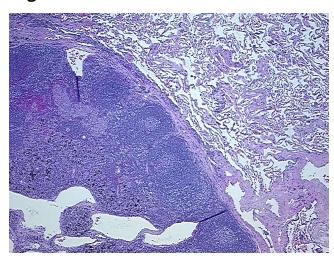

Stroma:

15%

Tumor Hypercellular

Stroma:

0%

Necrosis:

veci 0313.

Pathology Verification

notes from H&E review:

\_ .

CASE Diagnosis (from

medical center path

report):

Tumor of lung, carcinoid

Small intrapulmonary lymph node present

**Age:** 52

Gender: Male

Tumor Grade: Not Reported



**OriGene Technologies, Inc.** 9620 Medical Center Drive, Ste 200

CN: techsupport@origene.cn

Rockville, MD 20850, US Phone: +1-888-267-4436 https://www.origene.com techsupport@origene.com EU: info-de@origene.com Minimum Stage Grouping:

IΑ

T (Extent of Primary

Tumor):

N (Lymph node

N0

T1

metastasis):

M (Distant metastasis): MX

**Storage:** Store FFPE tissue sections at +4°C.

**Stability:** All FFPE tissue sections are stable for 1 year from date of purchase.

## **Product images:**



4x Image



20x Image