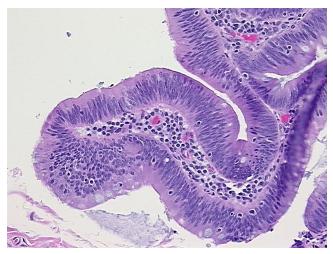

0% Lesional: 0% 80% Tumor:

Tumor Hypo/Acellular

Stroma:

**Tumor Hypercellular** 20%

Stroma:

0% **Necrosis:** 

**CASE Diagnosis (from** medical center path

report):

32 Age:

Gender: **Female** 

**Tumor Grade:** AICC G1: Well differentiated Ш

0%

Minimum Stage

Grouping:

OriGene Technologies, Inc.

9620 Medical Center Drive, Ste 200 Rockville, MD 20850, US Phone: +1-888-267-4436 https://www.origene.com techsupport@origene.com EU: info-de@origene.com CN: techsupport@origene.cn



Adenocarcinoma of rectum, mucinous



T (Extent of Primary

Tumor):

Т3

N (Lymph node

N1

metastasis):

M (Distant metastasis): MX

**Storage:** Store FFPE tissue sections at +4°C.

**Stability:** All FFPE tissue sections are stable for 1 year from date of purchase.

## **Product images:**



4x Image



20x Image