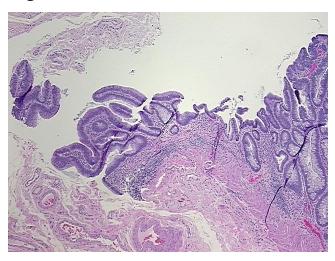

tum

Normal: 0% Lesional: 0% 80% Tumor:

Tumor Hypo/Acellular

Stroma:

**Tumor Hypercellular** 20%

Stroma:

0% **Necrosis:** 

**CASE Diagnosis (from** medical center path

report):

32 Age:

Gender: **Female** 

**Tumor Grade:** AICC G1: Well differentiated Ш

0%

Minimum Stage

Grouping:

OriGene Technologies, Inc.

9620 Medical Center Drive, Ste 200 Rockville, MD 20850, US Phone: +1-888-267-4436 https://www.origene.com techsupport@origene.com EU: info-de@origene.com CN: techsupport@origene.cn



Adenocarcinoma of rectum, mucinous



T (Extent of Primary

Tumor):

Т3

N (Lymph node

N1

metastasis):

M (Distant metastasis): MX

**Storage:** Store FFPE tissue sections at +4°C.

**Stability:** All FFPE tissue sections are stable for 1 year from date of purchase.

## **Product images:**



4x Image



20x Image