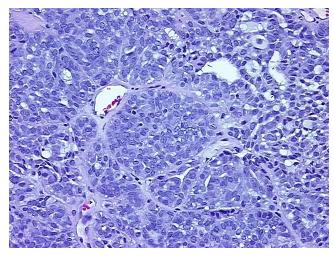

roma:

30%

Necrosis: 0%

Pathology Verification

notes from H&E review:

Tumor area: 7 mm x 3 mm

CASE Diagnosis (from medical center path

report):

Adenocarcinoma of salivary gland, low grade polymorphous

**Age:** 47

**Gender:** Female

Tumor Grade: AJCC G1: Well differentiated



**OriGene Technologies, Inc.** 9620 Medical Center Drive, Ste 200

CN: techsupport@origene.cn

Rockville, MD 20850, US Phone: +1-888-267-4436 https://www.origene.com techsupport@origene.com EU: info-de@origene.com



Minimum Stage

Grouping:

T (Extent of Primary

Tumor):

N (Lymph node pNX

metastasis):

M (Distant metastasis): pMX

**Storage:** Store FFPE tissue sections at +4°C.

pT1

**Stability:** All FFPE tissue sections are stable for 1 year from date of purchase.

## **Product images:**



4x Image



20x Image