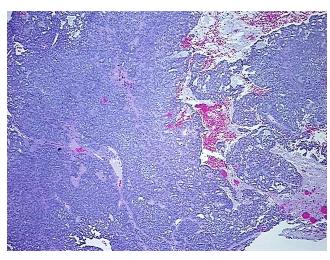

cellular

Stroma:

30%

Necrosis: 0%

Pathology Verification

notes from H&E review:

Tumor area: 7 mm x 3 mm

CASE Diagnosis (from medical center path

report):

Adenocarcinoma of salivary gland, low grade polymorphous

**Age:** 47

**Gender:** Female

Tumor Grade: AJCC G1: Well differentiated



**OriGene Technologies, Inc.** 9620 Medical Center Drive, Ste 200

CN: techsupport@origene.cn

Rockville, MD 20850, US Phone: +1-888-267-4436 https://www.origene.com techsupport@origene.com EU: info-de@origene.com



Minimum Stage

Grouping:

T (Extent of Primary

Tumor):

N (Lymph node pNX

metastasis):

M (Distant metastasis): pMX

**Storage:** Store FFPE tissue sections at +4°C.

pT1

**Stability:** All FFPE tissue sections are stable for 1 year from date of purchase.

## **Product images:**



4x Image



20x Image