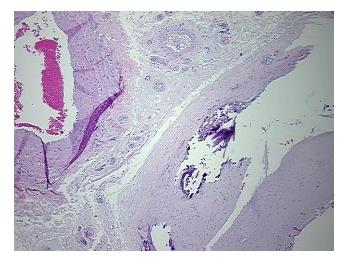

## **Product images:**

4x Image

20x Image

Appearance:

Sample Diagnosis (from Pathology Verification):

Atherosclerosis

 Normal:
 0%

 Lesional:
 100%

 Tumor:
 0%

Tumor Hypo/Acellular

Stroma:

0%

**Tumor Hypercellular** 

Stroma:

0%

Necrosis: 09

**Pathology Verification** Non Tumor Structures: 40% Intima, 30% Media, 30% Adventitia; Other Features/Comments:

**notes from H&E review:** with calcification