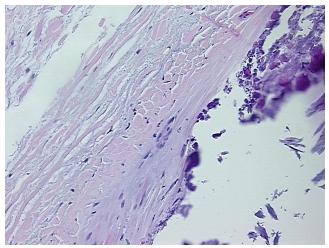

## **Product images:**

4x Image

20x Image

Appearance:

Sample Diagnosis (from Pathology Verification):

Atherosclerosis

 Normal:
 0%

 Lesional:
 100%

 Tumor:
 0%

Tumor Hypo/Acellular

Stroma:

0%

**Tumor Hypercellular** 

Stroma:

0%

Necrosis: 09

**Pathology Verification** Non Tumor Structures: 40% Intima, 30% Media, 30% Adventitia; Other Features/Comments:

**notes from H&E review:** with calcification