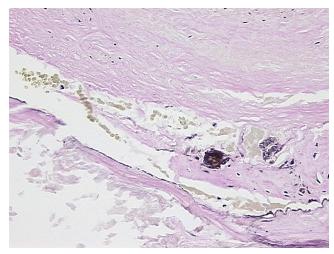

## **Product images:**

4x Image

20x Image

Appearance:

Sample Diagnosis (from Pathology Verification):

Atherosclerosis

Normal: 0% Lesional: 100% 0% Tumor:

Tumor Hypo/Acellular

Stroma:

0%

0%

lesion: 25% vessel, 75% atherosclerotic debris

Stability:

All FFPE tissue sections are stable for 1 year from date of purchase.