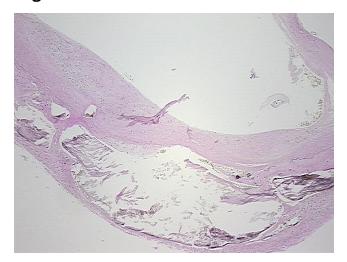

## **Product images:**

4x Image

20x Image

Appearance:

Sample Diagnosis (from Pathology Verification):

Atherosclerosis

Normal: 0% Lesional: 100% 0% Tumor:

Tumor Hypo/Acellular

Stroma:

0%

0%

lesion: 25% vessel, 75% atherosclerotic debris

Stability:

All FFPE tissue sections are stable for 1 year from date of purchase.