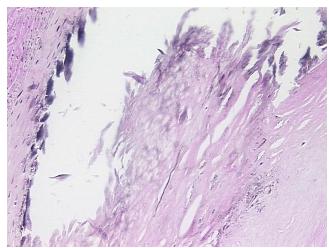

## **Product images:**

4x Image

20x Image

Appearance:

Sample Diagnosis (from Pathology Verification):

Atherosclerosis

20% Normal: Lesional: 80% 0% Tumor: 0%

Tumor Hypo/Acellular

Stroma:

0%

**Tumor Hypercellular** Stroma:

lesion: 30% vessel, 70% atherosclerotic debris

Stability:

All FFPE tissue sections are stable for 1 year from date of purchase.