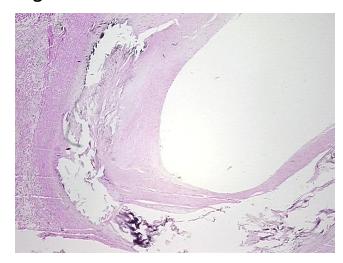

## **Product images:**

4x Image

20x Image

Appearance:

Sample Diagnosis (from Pathology Verification):

Atherosclerosis

20% Normal: Lesional: 80% 0% Tumor: 0%

Tumor Hypo/Acellular

Stroma:

0%

**Tumor Hypercellular** Stroma:

lesion: 30% vessel, 70% atherosclerotic debris

Stability:

All FFPE tissue sections are stable for 1 year from date of purchase.