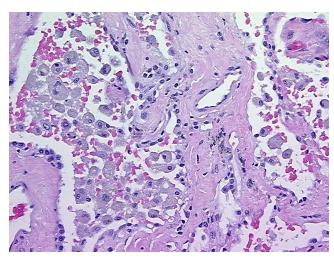

## **Product data:**

**Product Type: FFPE Sections Disease State:** Other Disease Pneumonia **Diagnosis Category:** 

Tissue: Lung

Frozen Sample ID: PA0000605A Case ID: CU0000006207

Tissue of Origin: Lung Site of Finding: Lung Appearance:

Sample Diagnosis (from Pathology Verification):

Pneumonia, interstitial, desquamative

0% Normal: Lesional: 100% 0% Tumor: Tumor Hypo/Acellular 0%

Stroma:

**Tumor Hypercellular** 0%

Stroma:

**Necrosis:** 

**Pathology Verification** notes from H&E review: Non Tumor Structures: 60% Alveoli, 5% Bronchioles, 35% Fibrovascular septa

## **Product images:**

4x Image

20x Image