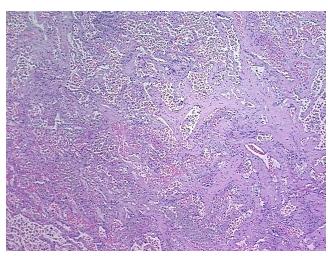

## **Product data:**

**Product Type: FFPE Sections Disease State:** Other Disease Pneumonia **Diagnosis Category:** 

Tissue: Lung

Frozen Sample ID: PA0000605A Case ID: CU0000006207

Tissue of Origin: Lung Site of Finding: Lung Appearance:

Sample Diagnosis (from Pathology Verification):

Pneumonia, interstitial, desquamative

0% Normal: Lesional: 100% 0% Tumor: Tumor Hypo/Acellular 0%

Stroma:

**Tumor Hypercellular** 0%

Stroma:

**Necrosis:** 

**Pathology Verification** notes from H&E review: Non Tumor Structures: 60% Alveoli, 5% Bronchioles, 35% Fibrovascular septa

## **Product images:**

4x Image

20x Image