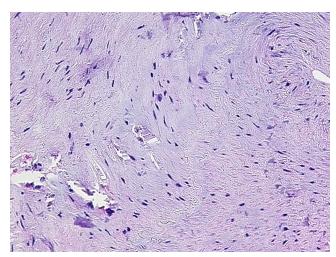

## **Product images:**

4x Image

20x Image

Appearance:

Sample Diagnosis (from Pathology Verification):

Atherosclerosis

Normal: 0% Lesional: 100% 0% Tumor: 0%

Tumor Hypo/Acellular

Stroma:

**Tumor Hypercellular** 

Stroma:

70% vessel, 30% atherosclerotic debris

Stability:

All FFPE tissue sections are stable for 1 year from date of purchase.