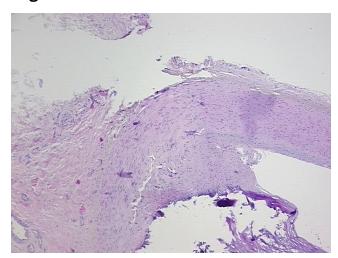

## **Product images:**

4x Image

20x Image

Appearance:

Sample Diagnosis (from Pathology Verification):

Atherosclerosis

Normal: 0% Lesional: 100% 0% Tumor: 0%

Tumor Hypo/Acellular

Stroma:

**Tumor Hypercellular** 

Stroma:

70% vessel, 30% atherosclerotic debris

Stability:

All FFPE tissue sections are stable for 1 year from date of purchase.