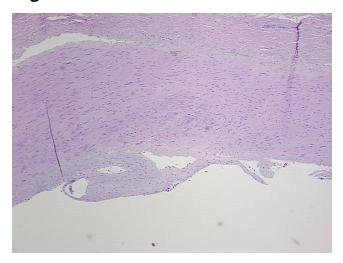

Site of Finding: Artery: peripheral

Appearance:

Sample Diagnosis (from Pathology Verification):

Atherosclerosis

Normal: 0%

Lesional: 100%

Tumor: 0%

Tumor Hypo/Acellular

notes from H&E review:

90% vessel, 10% atherosclerotic debris

CASE Diagnosis (from

medical center path

report):

Atherosclerosis

**Age:** 66

**Gender:** Female

## **Product images:**

4x Image

20x Image