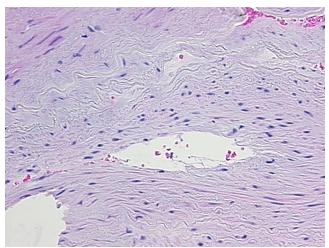

Site of Finding: Artery: peripheral

Appearance:

Sample Diagnosis (from Pathology Verification):

Atherosclerosis

Normal: 0%

Lesional: 100%

Tumor: 0%

Tumor Hypo/Acellular

notes from H&E review:

90% vessel, 10% atherosclerotic debris

CASE Diagnosis (from

medical center path

report):

Atherosclerosis

**Age:** 66

**Gender:** Female

## **Product images:**

4x Image

20x Image