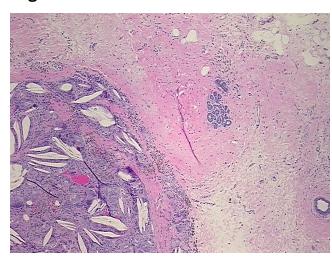

tion** 

notes from H&E review:

normal: 20% glandular epithelium, 25% stroma, 55% adipose tissue

**CASE Diagnosis (from** medical center path

report):

Adenocarcinoma of breast, ductal

56 Age:

Gender: **Female** 

**Tumor Grade:** Nottingham G3: 8-9 points High combined grade (unfavorable)



OriGene Technologies, Inc. 9620 Medical Center Drive, Ste 200

CN: techsupport@origene.cn

Rockville, MD 20850, US Phone: +1-888-267-4436 https://www.origene.com techsupport@origene.com EU: info-de@origene.com



Minimum Stage

**Grouping:** 

T (Extent of Primary

Tumor):

N (Lymph node

metastasis):

M (Distant metastasis): MX

**Storage:** Store FFPE tissue sections at +4°C.

T1a

NX

**Stability:** All FFPE tissue sections are stable for 1 year from date of purchase.

## **Product images:**



4x Image



20x Image