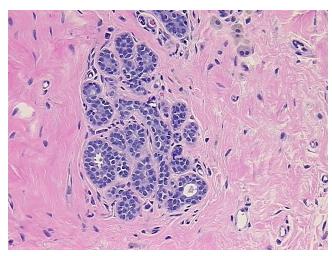

es from H&E review:

normal: 20% glandular epithelium, 25% stroma, 55% adipose tissue

**CASE Diagnosis (from** medical center path

report):

Adenocarcinoma of breast, ductal

56 Age:

Gender: **Female** 

**Tumor Grade:** Nottingham G3: 8-9 points High combined grade (unfavorable)



OriGene Technologies, Inc. 9620 Medical Center Drive, Ste 200

CN: techsupport@origene.cn

Rockville, MD 20850, US Phone: +1-888-267-4436 https://www.origene.com techsupport@origene.com EU: info-de@origene.com



Minimum Stage

**Grouping:** 

T (Extent of Primary

Tumor):

N (Lymph node

metastasis):

M (Distant metastasis): MX

**Storage:** Store FFPE tissue sections at +4°C.

T1a

NX

**Stability:** All FFPE tissue sections are stable for 1 year from date of purchase.

## **Product images:**



4x Image



20x Image