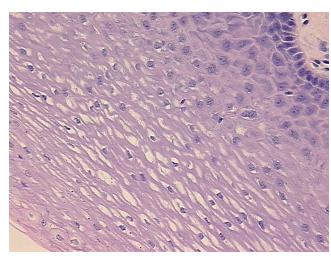

rcellular** 

Stroma:

0%

**Necrosis:** 

**Pathology Verification** 

notes from H&E review:

20% mucosa, 20% submucosa, 60% muscle

**CASE Diagnosis (from** medical center path

report):

Adenocarcinoma of gastroesophageal junction

57 Age:

Gender: Male

**Tumor Grade:** Not Reported



OriGene Technologies, Inc. 9620 Medical Center Drive, Ste 200

CN: techsupport@origene.cn

Rockville, MD 20850, US Phone: +1-888-267-4436 https://www.origene.com techsupport@origene.com EU: info-de@origene.com



Minimum Stage Grouping:

Ш

T4

T (Extent of Primary

Tumor):

N (Lymph node N1

metastasis):

M (Distant metastasis): MX

**Storage:** Store FFPE tissue sections at +4°C.

**Stability:** All FFPE tissue sections are stable for 1 year from date of purchase.

## **Product images:**



4x Image



20x Image