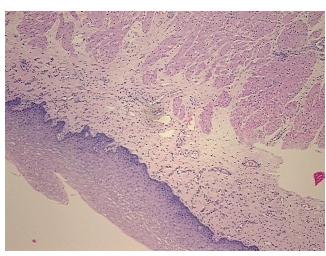

**Tumor Hypercellular** 

Stroma:

0%

**Necrosis:** 

**Pathology Verification** 

notes from H&E review:

20% mucosa, 20% submucosa, 60% muscle

**CASE Diagnosis (from** medical center path

report):

Adenocarcinoma of gastroesophageal junction

57 Age:

Gender: Male

**Tumor Grade:** Not Reported



OriGene Technologies, Inc. 9620 Medical Center Drive, Ste 200

CN: techsupport@origene.cn

Rockville, MD 20850, US Phone: +1-888-267-4436 https://www.origene.com techsupport@origene.com EU: info-de@origene.com



Minimum Stage Grouping:

Ш

T4

T (Extent of Primary

Tumor):

N (Lymph node N1

metastasis):

M (Distant metastasis): MX

**Storage:** Store FFPE tissue sections at +4°C.

**Stability:** All FFPE tissue sections are stable for 1 year from date of purchase.

## **Product images:**



4x Image



20x Image