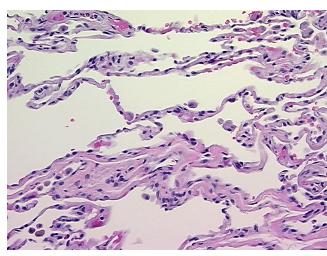

Hypercellular 0%

Stroma:

Necrosis: 0%

Pathology Verification notes from H&E review:

Non Tumor Structures: 85% Alveoli, 15% Fibrovascular septa

CASE Diagnosis (from medical center path

report):

Carcinoma of lung, squamous cell

Age: 51
Gender: Male

Tumor Grade: Not Reported



**OriGene Technologies, Inc.** 9620 Medical Center Drive, Ste 200

CN: techsupport@origene.cn

Rockville, MD 20850, US Phone: +1-888-267-4436 https://www.origene.com techsupport@origene.com EU: info-de@origene.com



Minimum Stage Grouping:

IIB

T (Extent of Primary

Tumor):

N (Lymph node

N0

T3

metastasis):

M (Distant metastasis): MX

**Storage:** Store FFPE tissue sections at +4°C.

**Stability:** All FFPE tissue sections are stable for 1 year from date of purchase.

## **Product images:**



4x Image



20x Image