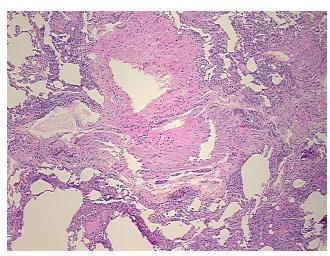

0%
Tumor Hypo/Acellular 0%

Stroma:

Sti Oilia.

Tumor Hypercellular 0%

Stroma:

Necrosis: 0%

Pathology Verification no normal architecture

notes from H&E review:

CASE Diagnosis (from medical center path

report):

Carcinoma of lung, squamous cell

Age: 51
Gender: Male

Tumor Grade: Not Reported

OriGene Technologies, Inc.

9620 Medical Center Drive, Ste 200 Rockville, MD 20850, US Phone: +1-888-267-4436 https://www.origene.com techsupport@origene.com EU: info-de@origene.com CN: techsupport@origene.cn



Minimum Stage Grouping:

IIB

T3

T (Extent of Primary

Tumor):

N (Lymph node N0

metastasis):

M (Distant metastasis): MX

**Storage:** Store FFPE tissue sections at +4°C.

**Stability:** All FFPE tissue sections are stable for 1 year from date of purchase.

## **Product images:**



4x Image



20x Image