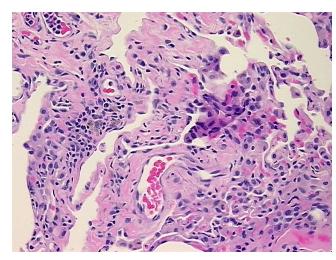

po/Acellular 0%

Stroma:

Sti Oilia.

Tumor Hypercellular 0%

Stroma:

Necrosis: 0%

Pathology Verification no normal architecture

notes from H&E review:

CASE Diagnosis (from medical center path

report):

Carcinoma of lung, squamous cell

Age: 51
Gender: Male

Tumor Grade: Not Reported

OriGene Technologies, Inc.

9620 Medical Center Drive, Ste 200 Rockville, MD 20850, US Phone: +1-888-267-4436 https://www.origene.com techsupport@origene.com EU: info-de@origene.com CN: techsupport@origene.cn



Minimum Stage Grouping:

IIB

T3

T (Extent of Primary

Tumor):

N (Lymph node N0

metastasis):

M (Distant metastasis): MX

**Storage:** Store FFPE tissue sections at +4°C.

**Stability:** All FFPE tissue sections are stable for 1 year from date of purchase.

## **Product images:**



4x Image



20x Image