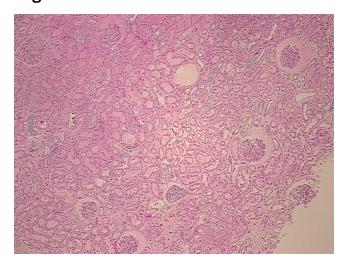

0%

Pathology Verification 65% cortex, 35% medulla

notes from H&E review:

CASE Diagnosis (from medical center path

report):

Carcinoma of kidney, renal cell, clear cell

Age: 54
Gender: Male

**Tumor Grade:** Fuhrman G3: Nuclei very irregular



9620 Medical Center Drive, Ste 200 Rockville, MD 20850, US Phone: +1-888-267-4436 https://www.origene.com techsupport@origene.com EU: info-de@origene.com CN: techsupport@origene.cn





Minimum Stage

**Grouping:** 

T (Extent of Primary

Tumor):

N (Lymph node

metastasis):

M (Distant metastasis): MX

**Diagnostic Test Results:** Hale colloidal iron stain, Negative **Storage:** Store FFPE tissue sections at +4°C.

T<sub>1</sub>b

NX

**Stability:** All FFPE tissue sections are stable for 1 year from date of purchase.

## **Product images:**



4x Image



20x Image