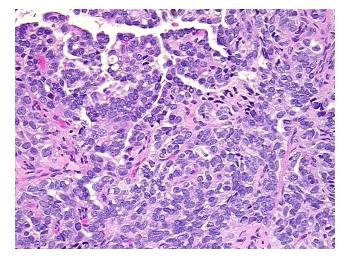

r: 45%

Tumor Hypo/Acellular

Stroma:

0%

**Tumor Hypercellular** 

Stroma:

25%

Necrosis: 0%

CASE Diagnosis (from

medical center path

report):

Adenocarcinoma of ovary, papillary serous

**Age:** 67

**Gender:** Female

**Tumor Grade:** FIGO G3: Poorly differentiated

Minimum Stage

**Grouping:** 

IIIC



**OriGene Technologies, Inc.** 9620 Medical Center Drive, Ste 200

CN: techsupport@origene.cn

Rockville, MD 20850, US Phone: +1-888-267-4436 https://www.origene.com techsupport@origene.com EU: info-de@origene.com



T (Extent of Primary

Tumor):

NX

T3c

metastasis):

N (Lymph node

M (Distant metastasis): MX

**Storage:** Store FFPE tissue sections at +4°C.

**Stability:** All FFPE tissue sections are stable for 1 year from date of purchase.

## **Product images:**



4x Image



20x Image