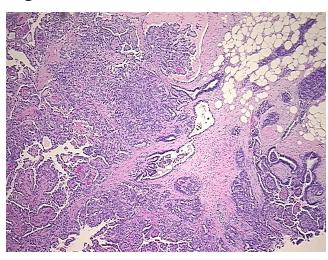

al: 0%

Tumor: 45%

Tumor Hypo/Acellular

Stroma:

0%

**Tumor Hypercellular** 

Stroma:

25%

Necrosis: 0%

CASE Diagnosis (from

medical center path

report):

Adenocarcinoma of ovary, papillary serous

**Age:** 67

**Gender:** Female

**Tumor Grade:** FIGO G3: Poorly differentiated

Minimum Stage

**Grouping:** 

IIIC



**OriGene Technologies, Inc.** 9620 Medical Center Drive, Ste 200

CN: techsupport@origene.cn

Rockville, MD 20850, US Phone: +1-888-267-4436 https://www.origene.com techsupport@origene.com EU: info-de@origene.com



T (Extent of Primary

Tumor):

NX

T3c

metastasis):

N (Lymph node

M (Distant metastasis): MX

**Storage:** Store FFPE tissue sections at +4°C.

**Stability:** All FFPE tissue sections are stable for 1 year from date of purchase.

## **Product images:**



4x Image



20x Image