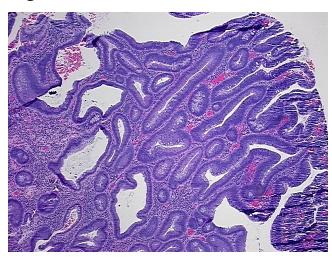

## **Product images:**

4x Image

20x Image

Т Appearance:

Sample Diagnosis (from Pathology Verification):

Adenoma of colon

Adenoma of colon

0%

Normal: 0% Lesional: 0% 85% Tumor:

Tumor Hypo/Acellular

Stroma: