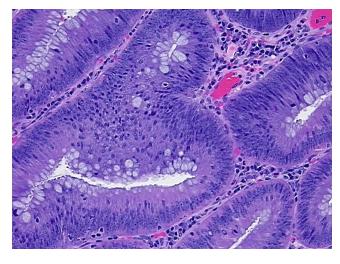

## **Product images:**

4x Image

20x Image

Т Appearance:

Sample Diagnosis (from Pathology Verification):

Adenoma of colon

Adenoma of colon

0%

Normal: 0% Lesional: 0% 85% Tumor:

Tumor Hypo/Acellular

Stroma: