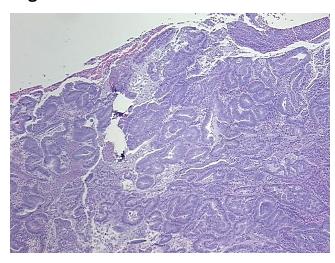

## **Product images:**

4x Image

20x Image

Site of Finding: Uterus

Appearance: T

Sample Diagnosis (from

Pathology Verification):

Adenocarcinoma of endometrium, endometrioid

Normal: 40%

Lesional: 0%

Tumor: 40%

CASE Diagnosis (from

medical center path

report):

Adenocarcinoma of endometrium, endometrioid

**Age:** 54

Gender: Female

**Tumor Grade:** FIGO G2: Moderately differentiated

IC