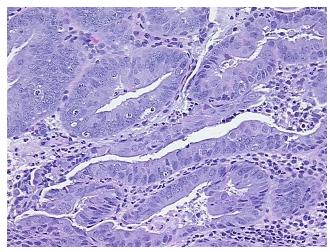

## **Product images:**

4x Image

20x Image

Site of Finding: Uterus

Appearance: T

Sample Diagnosis (from

Pathology Verification):

Adenocarcinoma of endometrium, endometrioid

Normal: 40%

Lesional: 0%

Tumor: 40%

CASE Diagnosis (from

medical center path

report):

Adenocarcinoma of endometrium, endometrioid

**Age:** 54

Gender: Female

**Tumor Grade:** FIGO G2: Moderately differentiated

IC