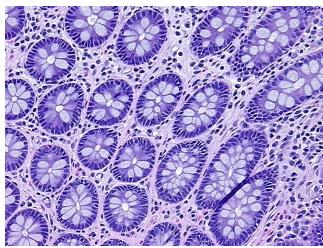

Stroma:

**Necrosis:** 

**Pathology Verification** notes from H&E review: 15% mucosa, 15% submucosa and serosa, 70% muscle

**CASE Diagnosis (from** medical center path

report):

Adenocarcinoma of colon

63 Age:

Gender: **Female** 

**Tumor Grade:** AJCC G1: Well differentiated



OriGene Technologies, Inc. 9620 Medical Center Drive, Ste 200

CN: techsupport@origene.cn

Rockville, MD 20850, US Phone: +1-888-267-4436 https://www.origene.com techsupport@origene.com EU: info-de@origene.com



Minimum Stage

**Grouping:** 

T (Extent of Primary

Tumor):

N (Lymph node N0

metastasis):

M (Distant metastasis): MX

**Storage:** Store FFPE tissue sections at +4°C.

I

T2

**Stability:** All FFPE tissue sections are stable for 1 year from date of purchase.

## **Product images:**



4x Image



20x Image