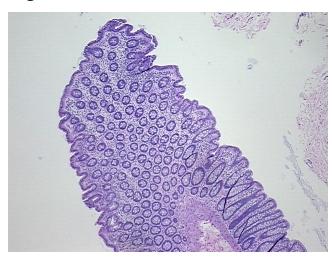

ercellular** Stroma:

**Necrosis:** 

**Pathology Verification** notes from H&E review: 15% mucosa, 15% submucosa and serosa, 70% muscle

**CASE Diagnosis (from** medical center path

report):

Adenocarcinoma of colon

63 Age:

Gender: **Female** 

**Tumor Grade:** AJCC G1: Well differentiated



OriGene Technologies, Inc. 9620 Medical Center Drive, Ste 200

CN: techsupport@origene.cn

Rockville, MD 20850, US Phone: +1-888-267-4436 https://www.origene.com techsupport@origene.com EU: info-de@origene.com



Minimum Stage

**Grouping:** 

T (Extent of Primary

Tumor):

N (Lymph node N0

metastasis):

M (Distant metastasis): MX

**Storage:** Store FFPE tissue sections at +4°C.

I

T2

**Stability:** All FFPE tissue sections are stable for 1 year from date of purchase.

## **Product images:**



4x Image



20x Image